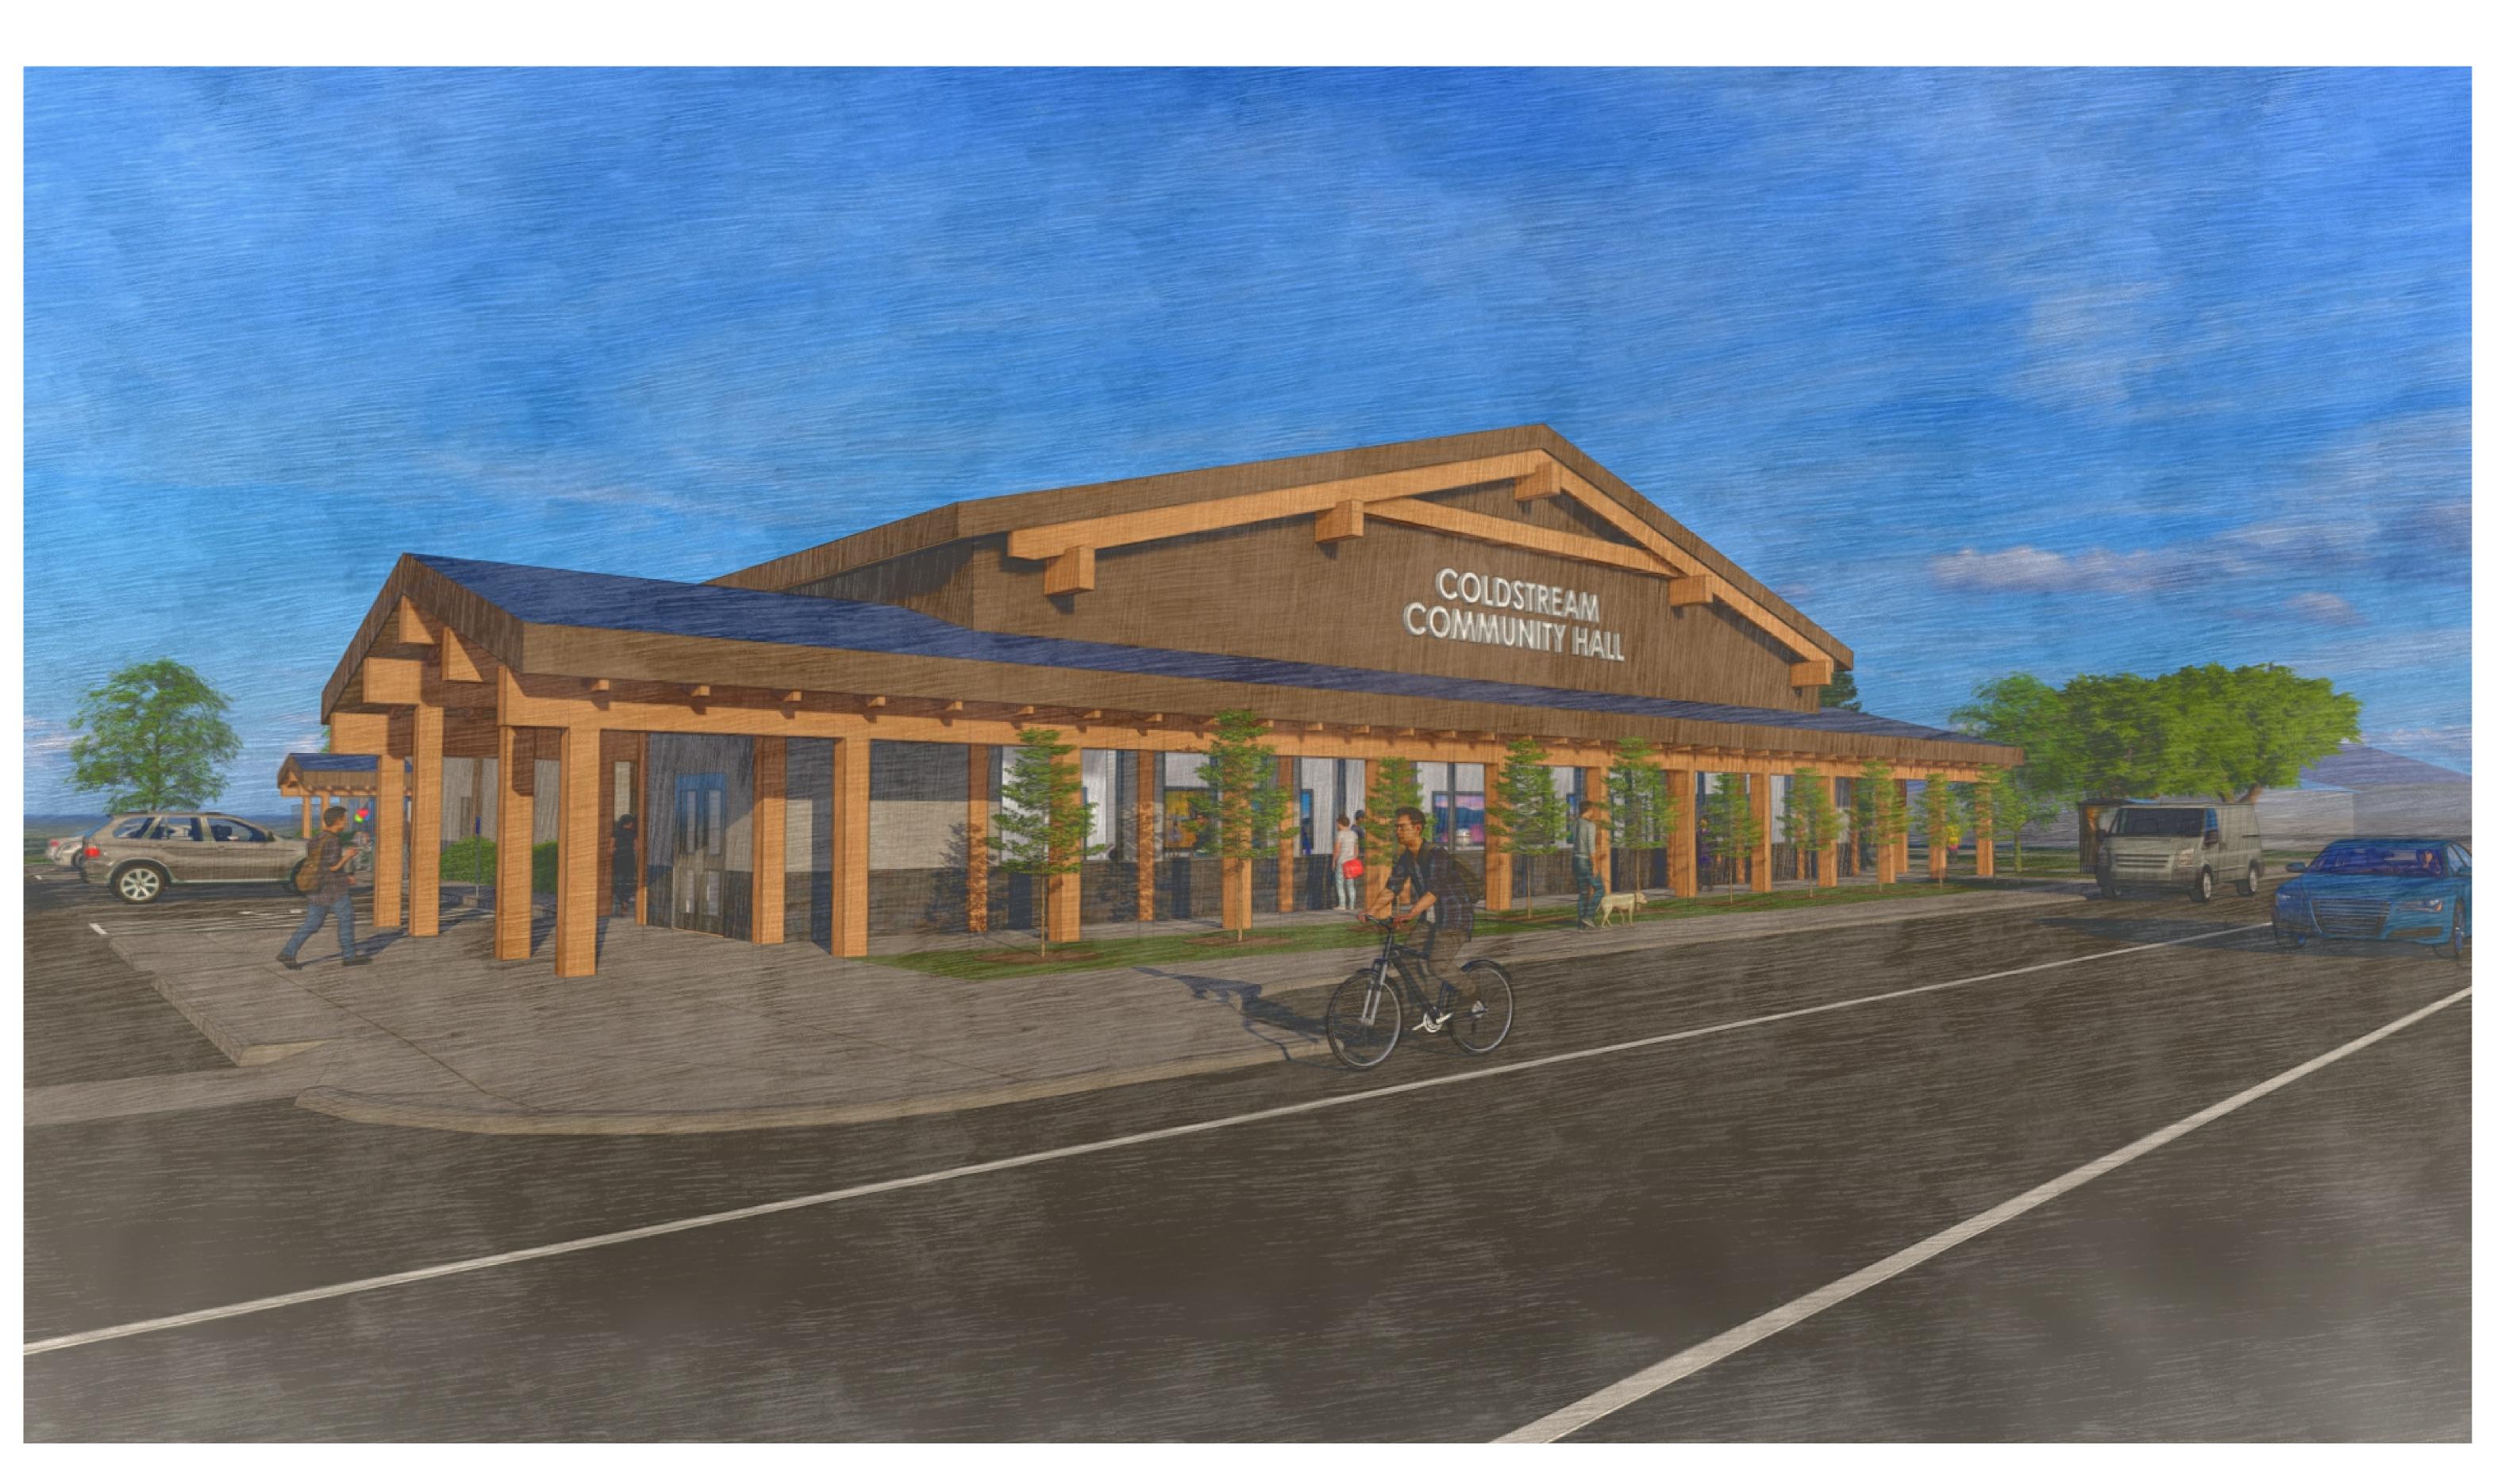

Project Title
COLDSTREAM 9909 KALAMALKA ROAD

Drawing Title
COVER PAGE

| Drawing info |             | Project Number |
|--------------|-------------|----------------|
| Scale        |             | 2020-04        |
| Date         | 2021-01-28  | Drawing Number |
| Drawn        | JASON UNGER | 4000           |
| Checked      | TIM SAHURI  | A()()()        |
| Partner      | TIM SAHURI  |                |