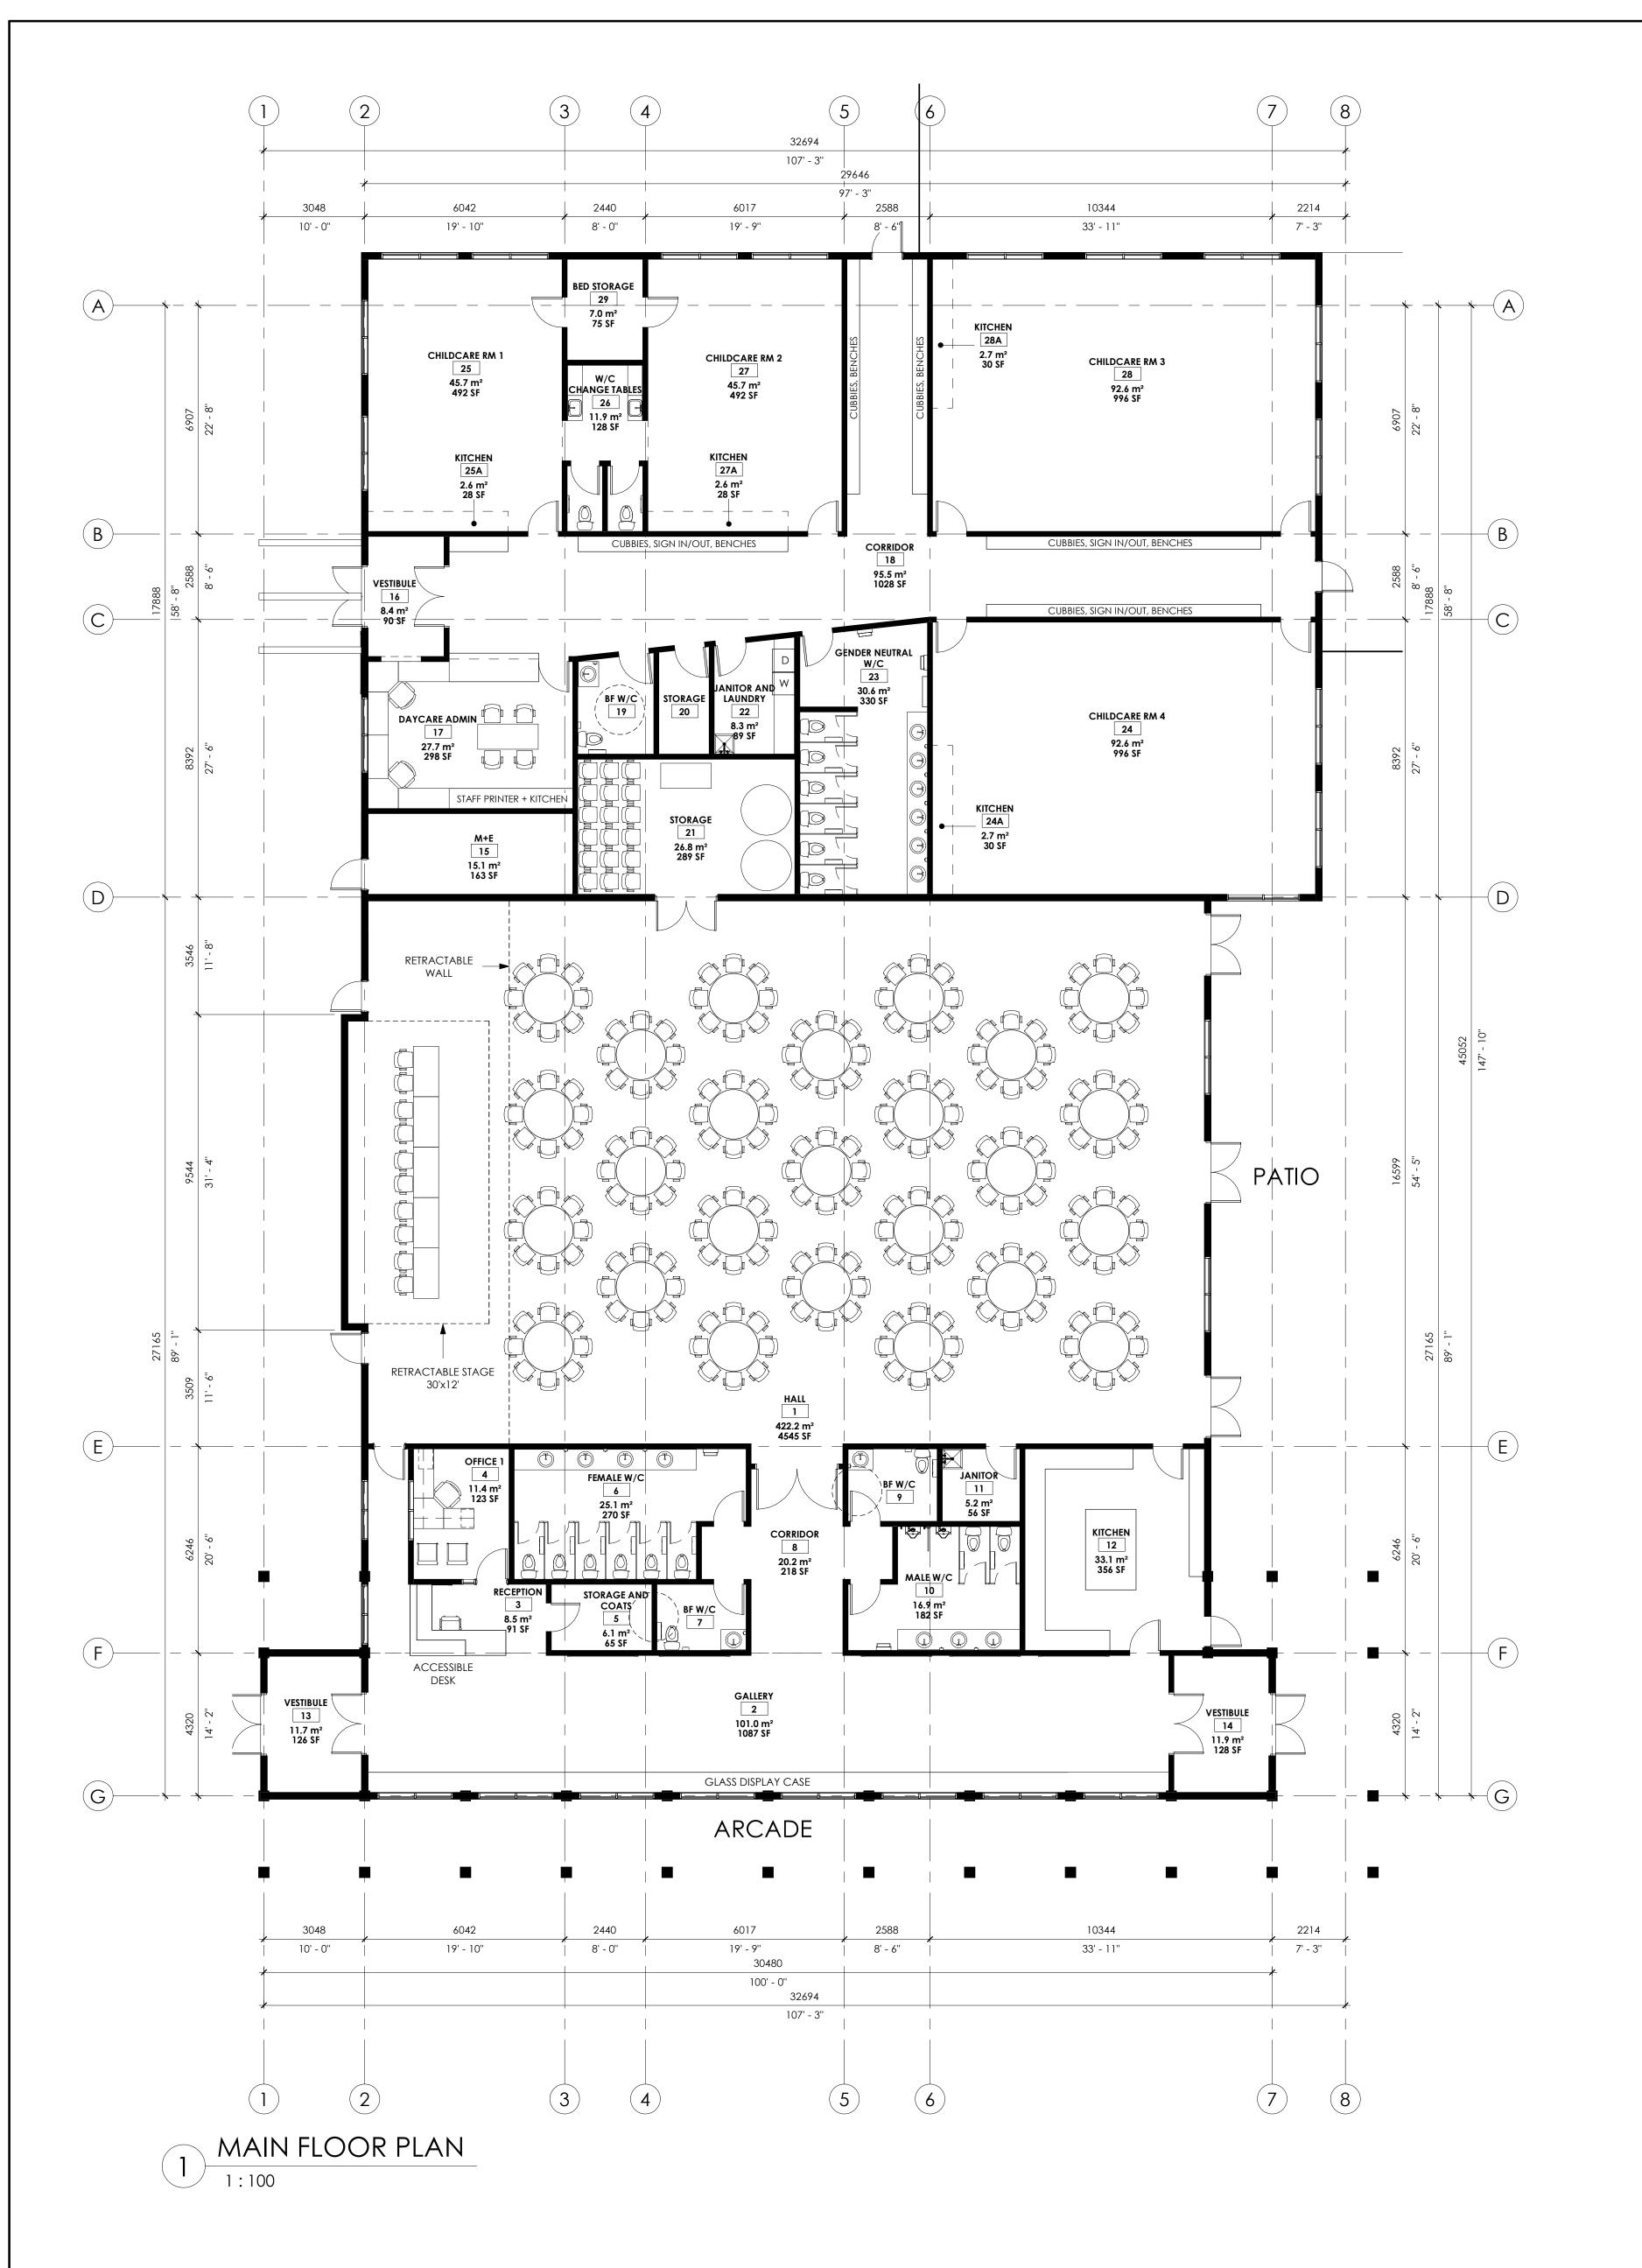

Drawing Title

MAIN FLOOR PLAN 
DIMENSIONS

Drawing info
Scale 1:100 2020-044

Date 2021-01-28
Drawn JASON UNGER
Checked TIM SAHURI
Partner TIM SAHURI

Consultants

This drawing is the property of the Architect and unauthorized reproduction is prohibited under the Copyright Act.
Electronic files when provided are instruments of service and the sole property of Sahuri + partners architecture inc. No alteration or reproduction shall be made without written authorization from Sahuri + partners architecture inc.
The Contractor shall check and verify all dimensions and report any discrepancies to the Architect prior to construction; do not scale this drawing.
This drawing shall not be used for construction unless properly noted as 'ISSUED FOR CONSTRUCTION' by the Architect.
All dimensions are in millimeters unless noted otherwise.