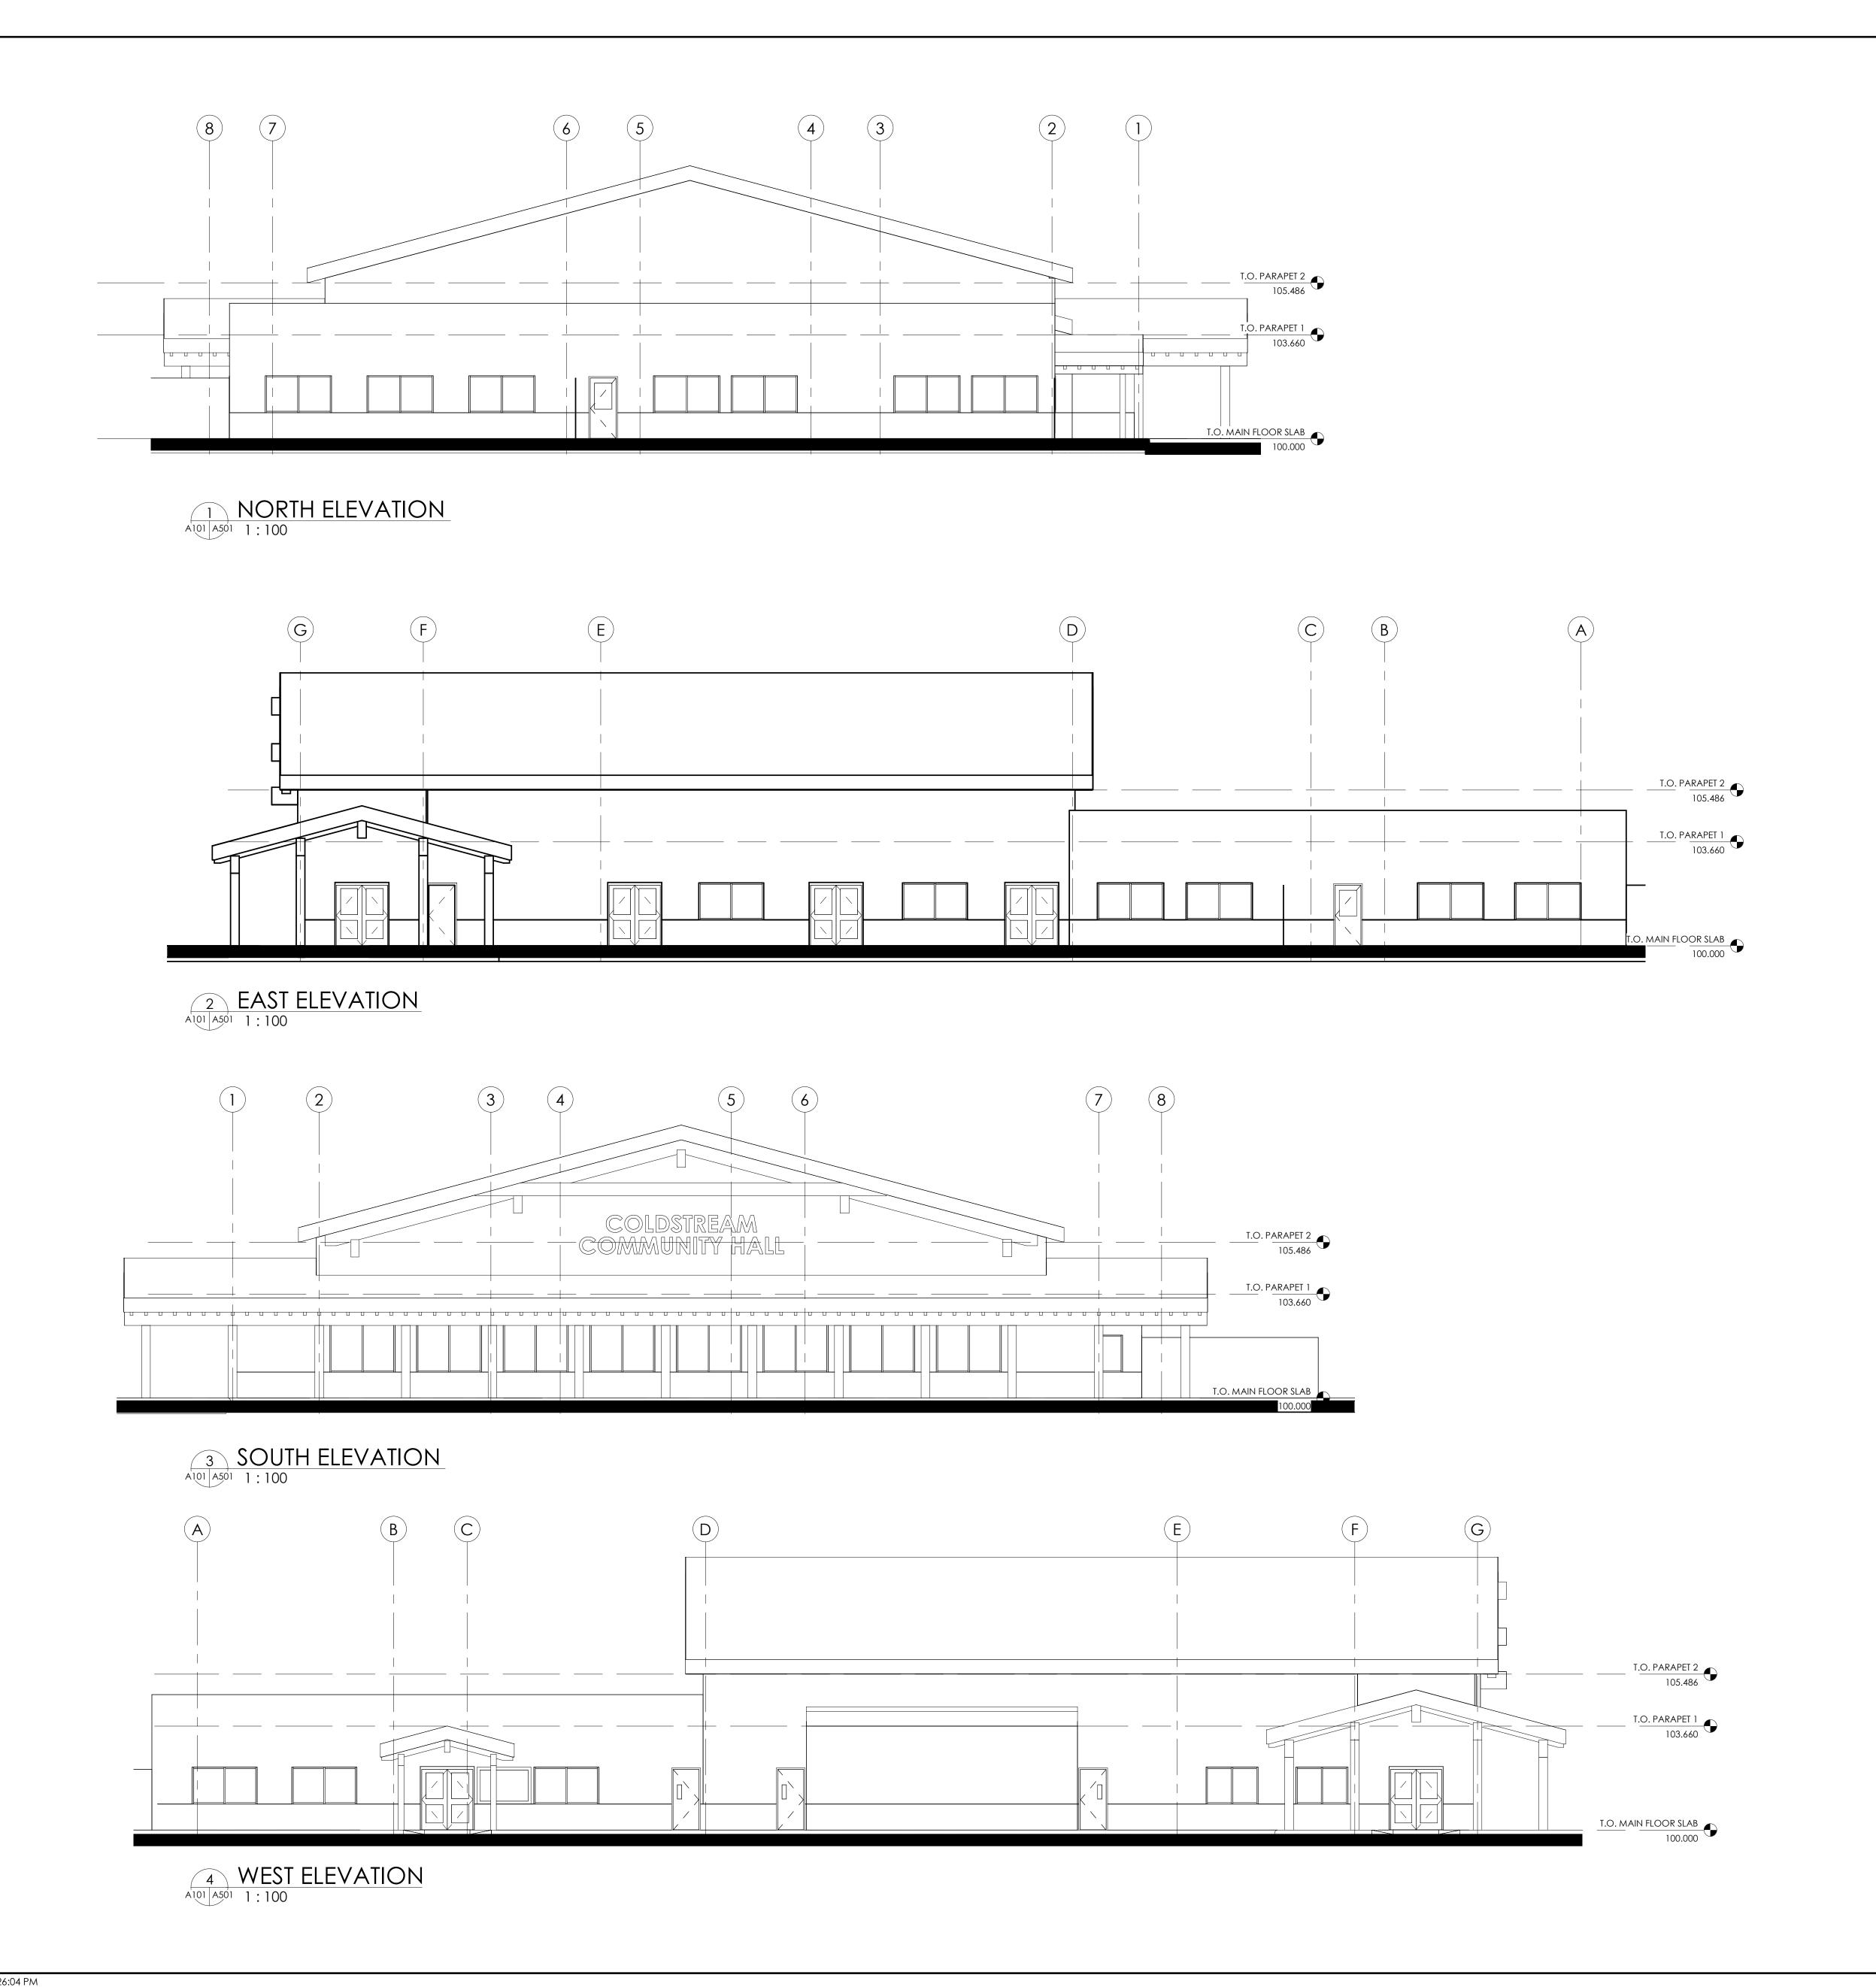

Sed

Clien

Project Title
COLDSTREAM
9909 KALAMALKA ROAD

Drawing Title
EXTERIOR ELEVATIONS

| Drawing info |             | Project Number |
|--------------|-------------|----------------|
| Scale        | 1:100       | 2020-044       |
| Date         | 2021-01-28  | Drawing Number |
| Drawn        | JASON UNGER | A F O 1        |
| Checked      | TIM SAHURI  | A > ()         |
| Partner      | TIM SAHURI  |                |