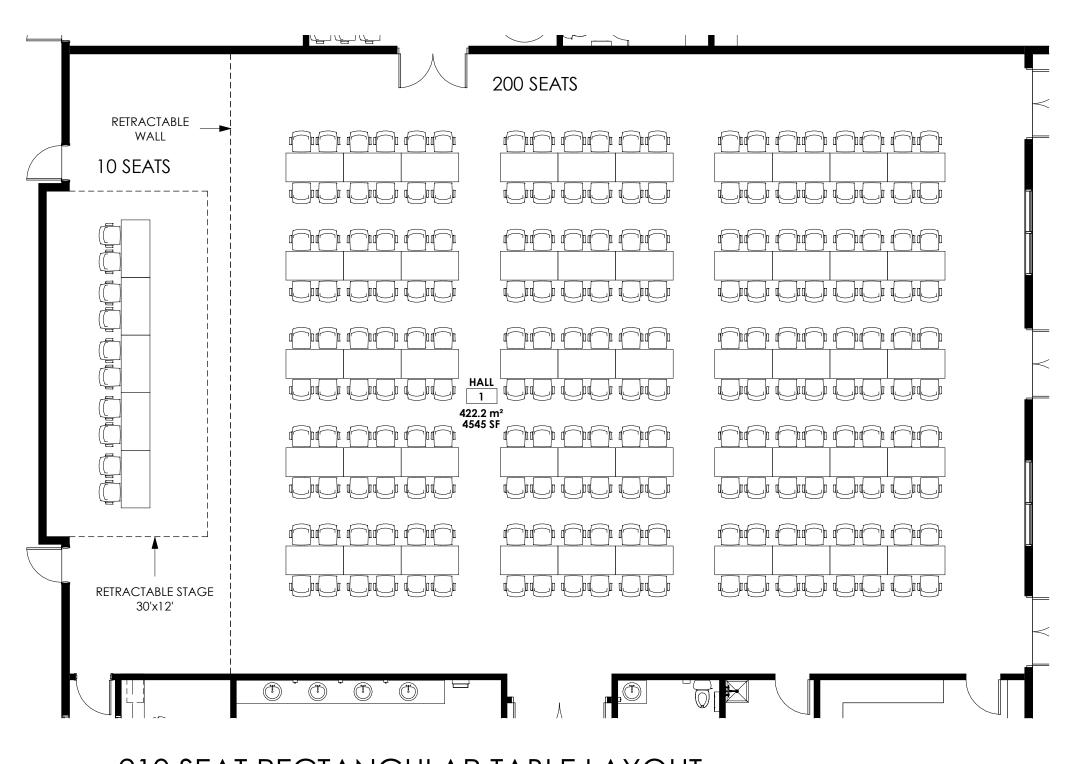

2 210 SEAT RECTANGULAR TABLE LAYOUT
1:100

3 210 SEAT ROUND TABLE LAYOUT

Consultants

This drawing is the property of the Architect and unauthorized reproduction is prohibited under the Copyright Act. Electronic files when provided are instruments of service and the sole property of Sahuri + partners architecture inc. No alteration or reproduction shall be made without written authorization from Sahuri + partners architecture inc. The Contractor shall check and verify all dimensions and report any discrepancies to the Architect prior to construction; do not scale this drawing.