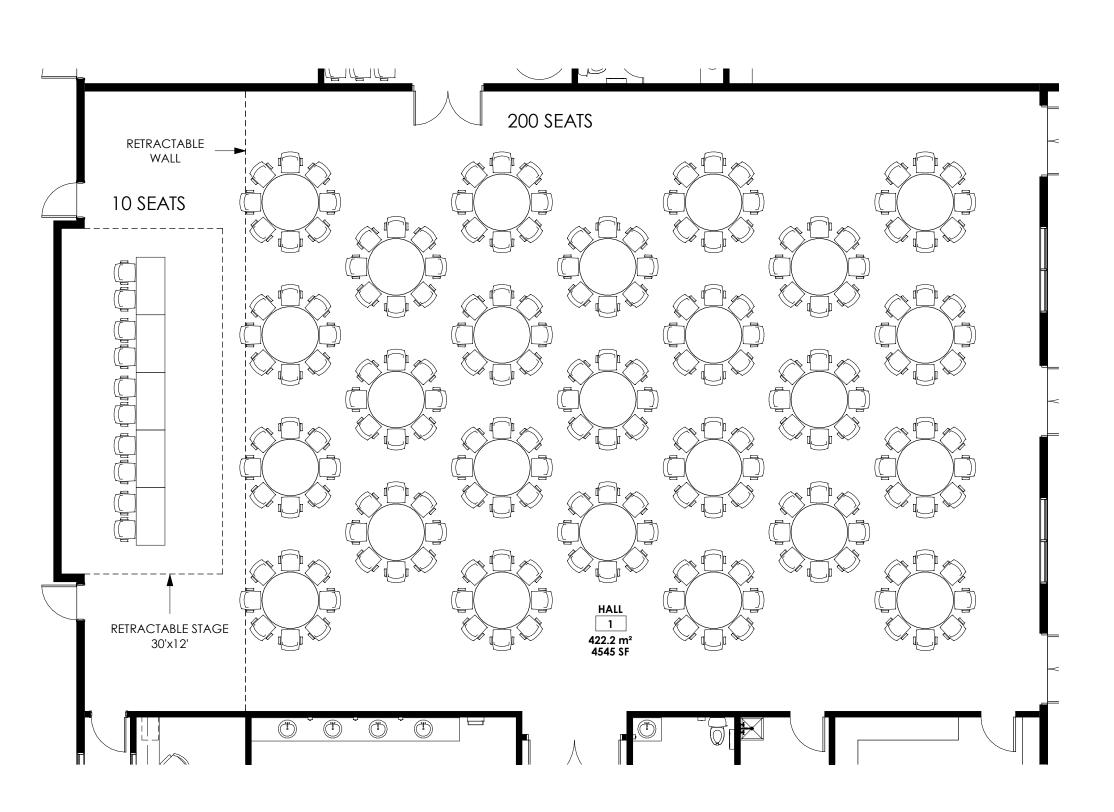

2 210 SEAT RECTANGULAR TABLE LAYOUT
1:100

3 210 SEAT ROUND TABLE LAYOUT

Consultants

This drawing is the property of the Architect and unauthorized reproduction is prohibited under the Copyright Act. Electronic files when provided are instruments of service and the sole property of Sahuri + partners architecture inc. No alteration or reproduction shall be made without written authorization from Sahuri + partners architecture inc. The Contractor shall check and verify all dimensions and report any discrepancies to the Architect prior to construction; do not scale this drawing.