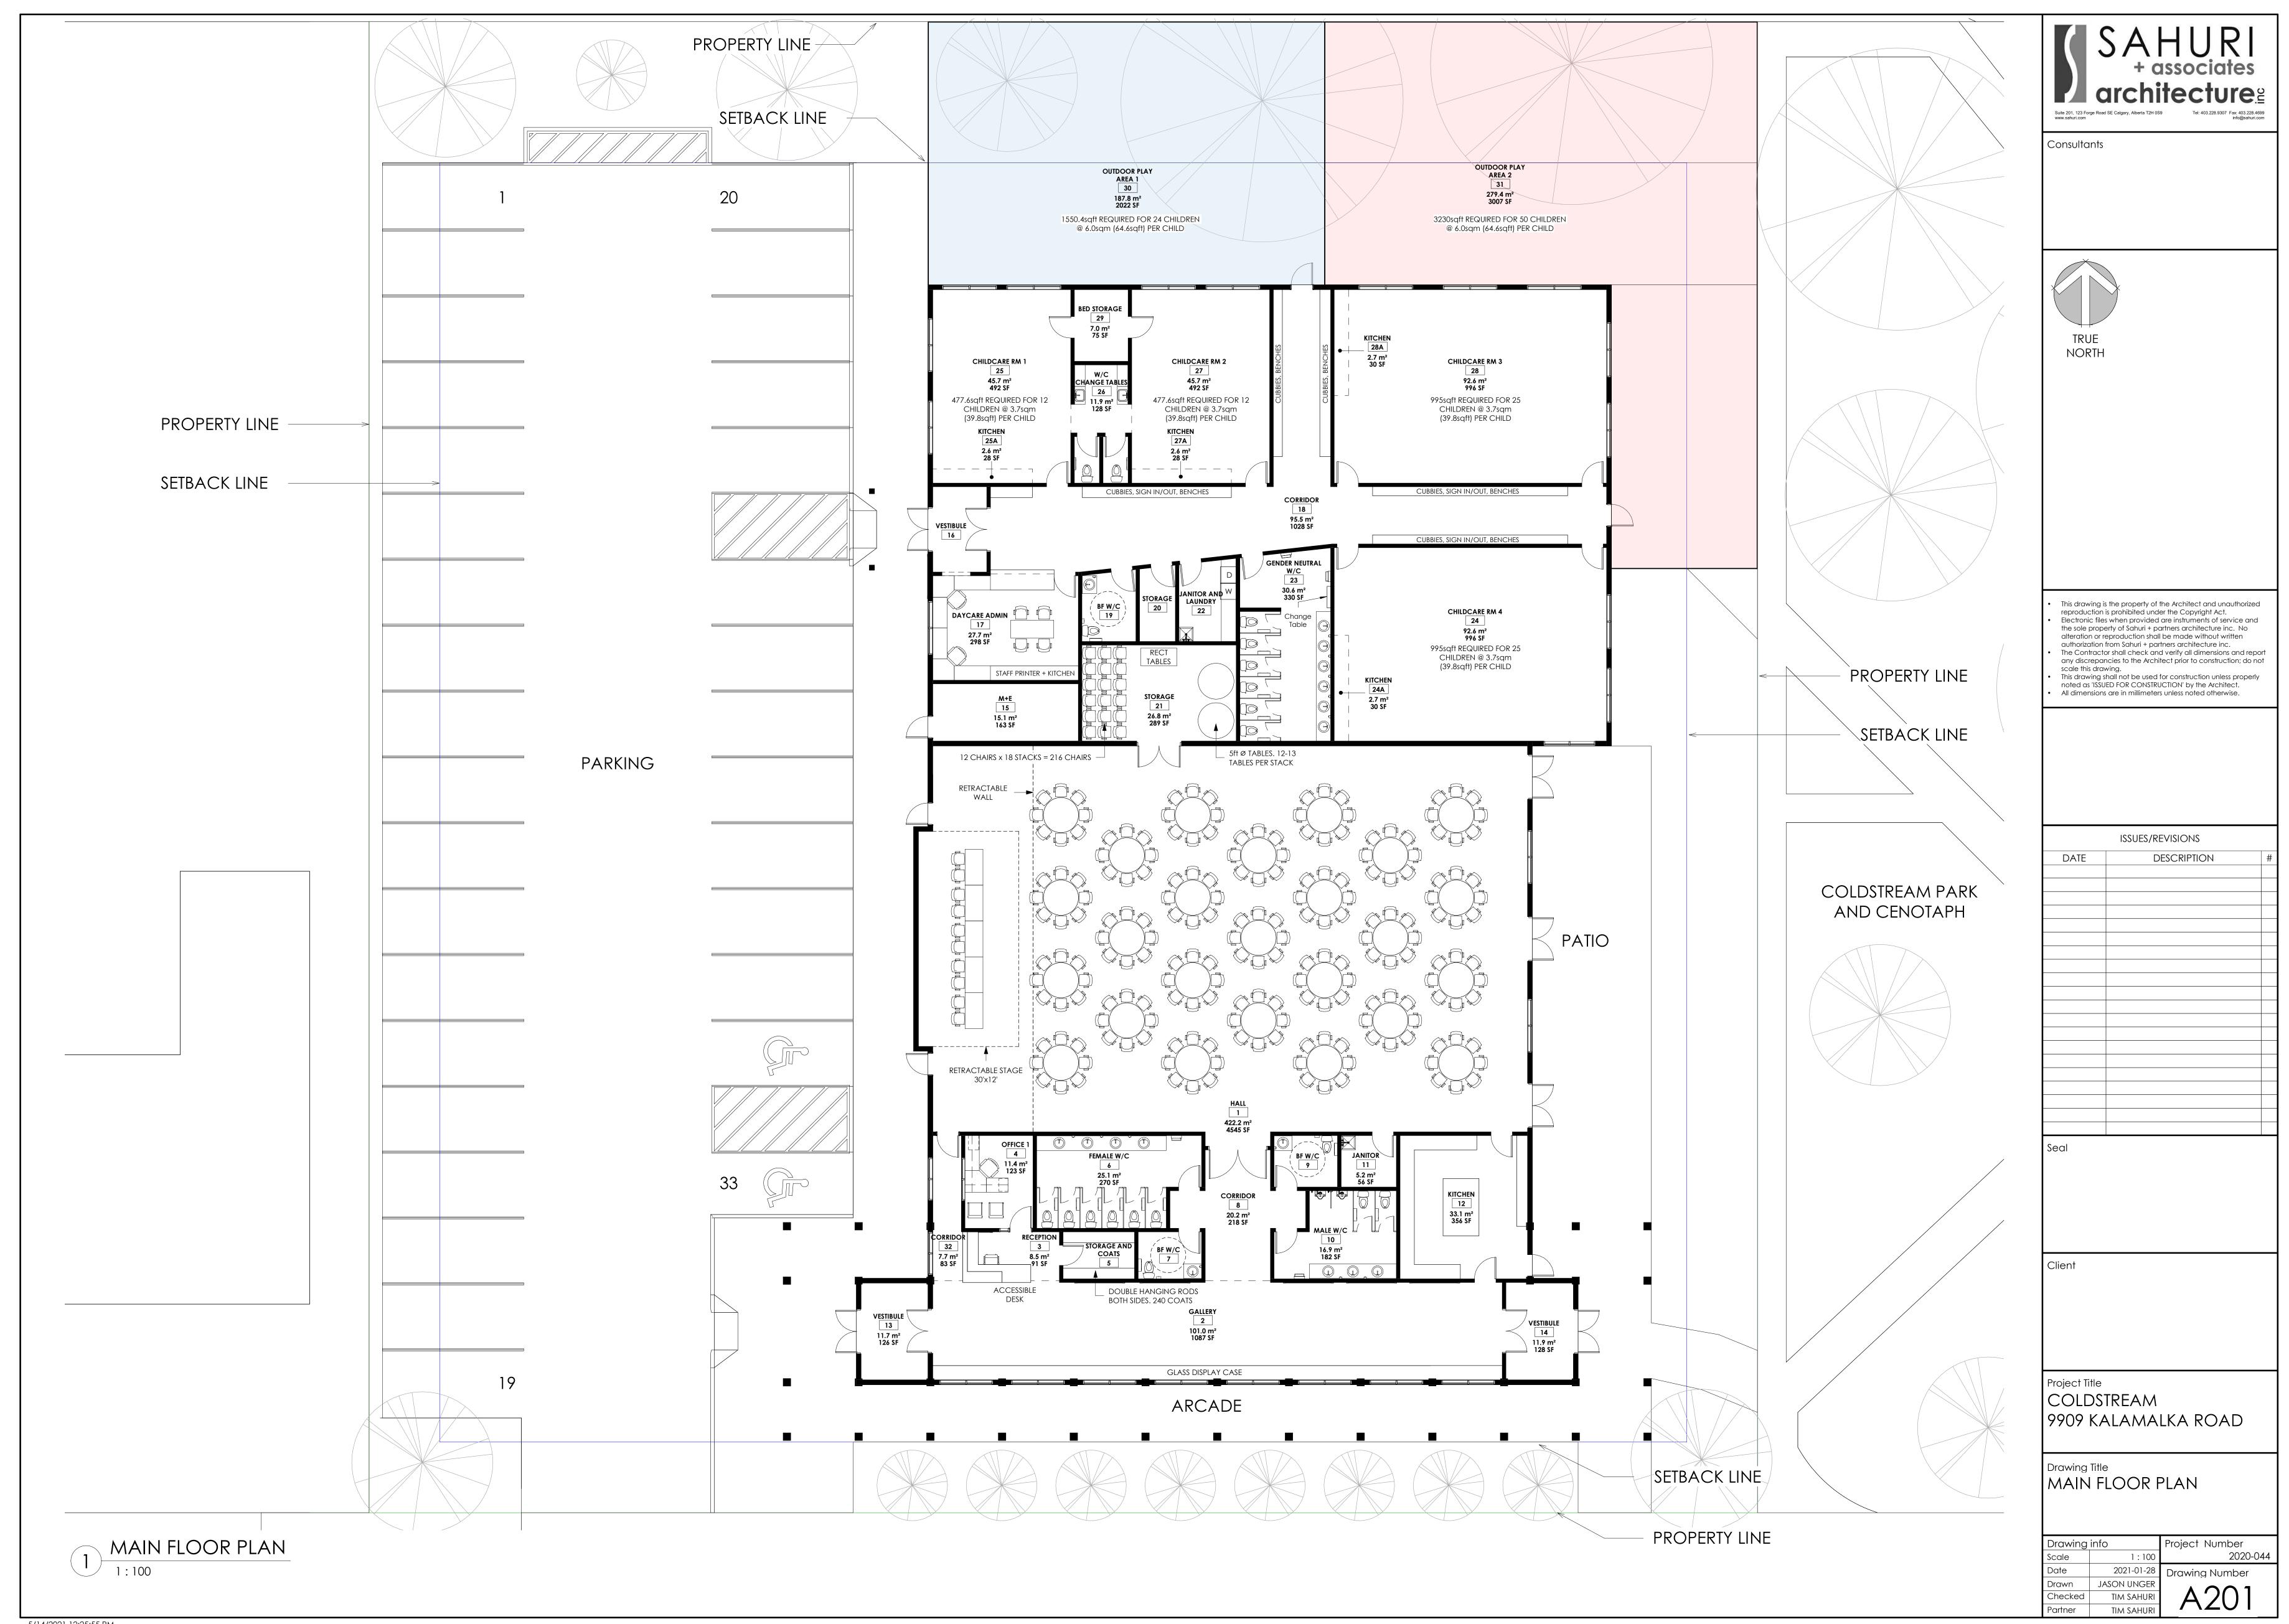

Drawing Title

MAIN FLOOR PLAN 
DIMENSIONS

Drawing info
Scale 1:100 2020-044

Date 2021-01-28
Drawn JASON UNGER
Checked TIM SAHURI
Partner TIM SAHURI

Consultants

This drawing is the property of the Architect and unauthorized reproduction is prohibited under the Copyright Act.
Electronic files when provided are instruments of service and the sole property of Sahuri + partners architecture inc. No alteration or reproduction shall be made without written authorization from Sahuri + partners architecture inc.
The Contractor shall check and verify all dimensions and report any discrepancies to the Architect prior to construction; do not scale this drawing.
This drawing shall not be used for construction unless properly noted as 'ISSUED FOR CONSTRUCTION' by the Architect.
All dimensions are in millimeters unless noted otherwise.