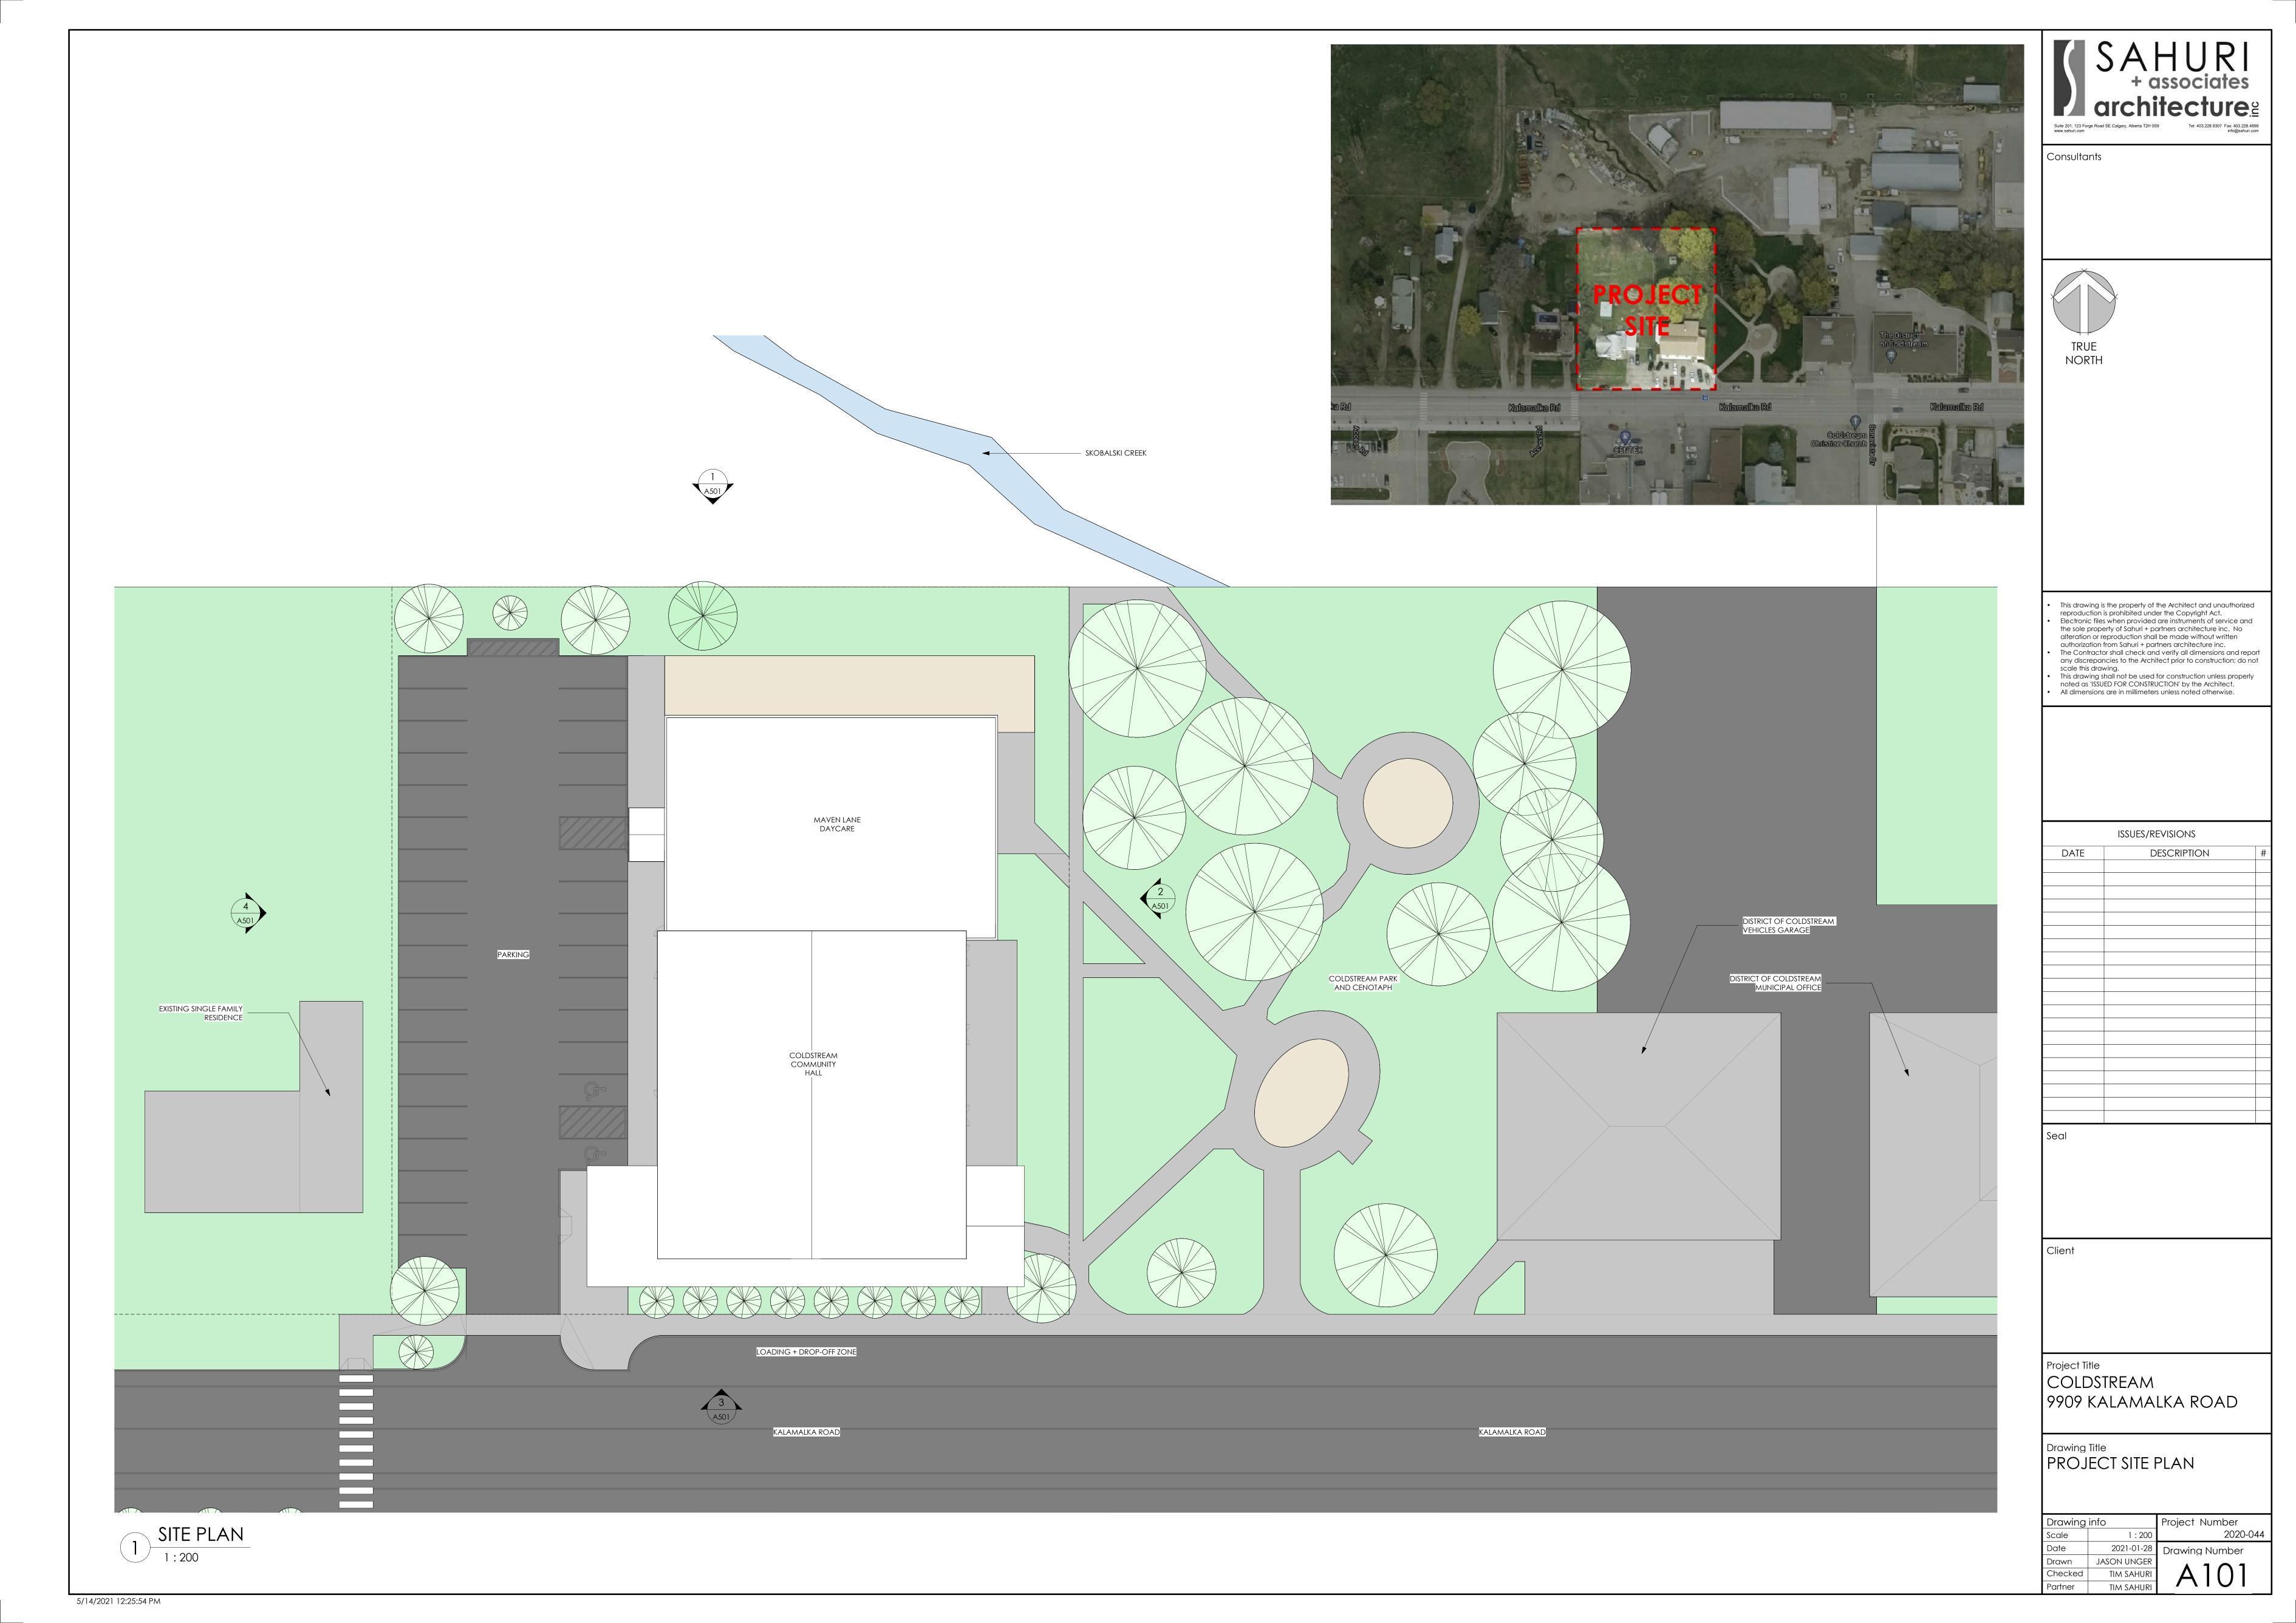

Project Title
COLDSTREAM 9909 KALAMALKA ROAD

Drawing Title
COVER PAGE

| Drawing info |             | Project Number |
|--------------|-------------|----------------|
| Scale        |             | 2020-04        |
| Date         | 2021-01-28  | Drawing Number |
| Drawn        | JASON UNGER | 4000           |
| Checked      | TIM SAHURI  | A()()()        |
| Partner      | TIM SAHURI  |                |