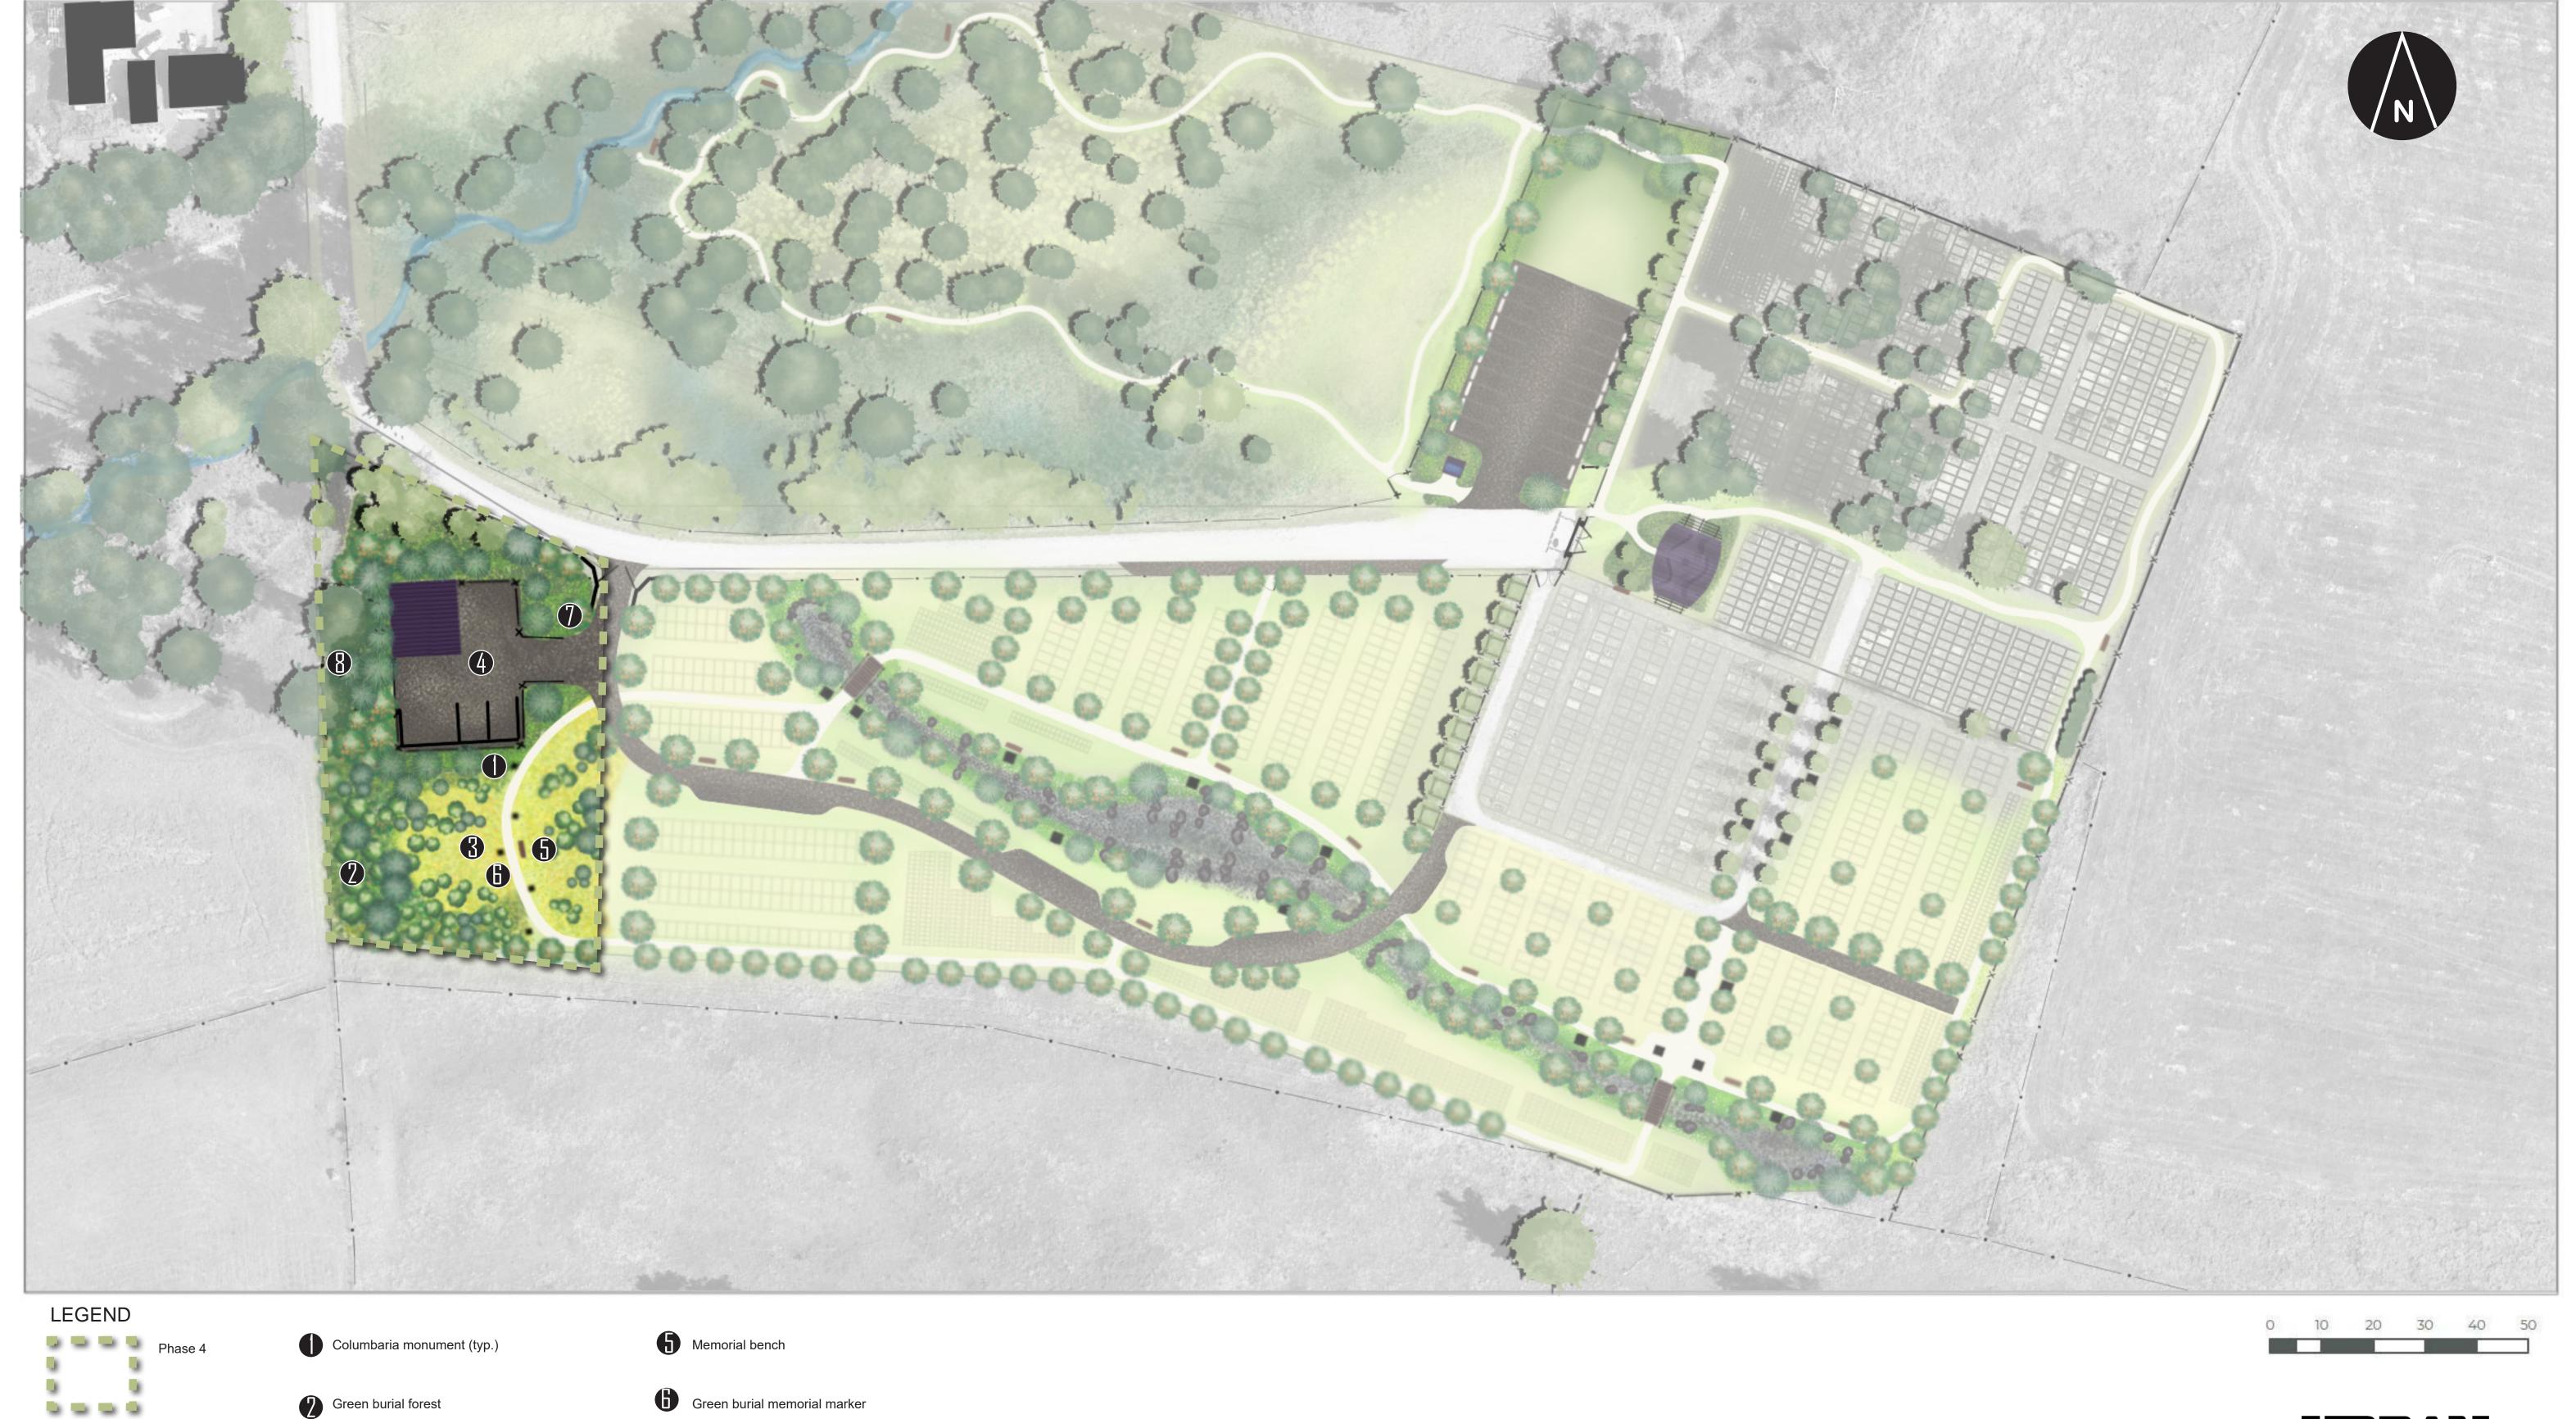

## District of Coldstream Cemetery Master Plan

Parking areas

2 Overflow parking

4 Scattering gardens

- Memorial bench

- Green burial forest Work shed and storage yard
- Contemplative trails
- Proposed shade tree

- Columbaria monument (typ.)
- Green burial meadow
- Proposed access road

Cremation lots (typ.)

- Washroom (solar powered)
- Proposed evergreen tree

Creek bed drainage swale

New fence

Perimeter subsurface drain

Proposed evergreen tree

Perimeter subsurface drain

Creek bed drainage swale

4 Footbridge

Memorial bench

Contemplative trails

Overflow parking

Memorial bench

4 Contemplative trails

New fence

Proposed evergreen tree

Proposed evergreen tree

District of

Coldstream

Creek bed drainage swale

Memorial bench

Green burial meadow

Work shed and storage yard

Proposed shade tree

Proposed evergreen tree