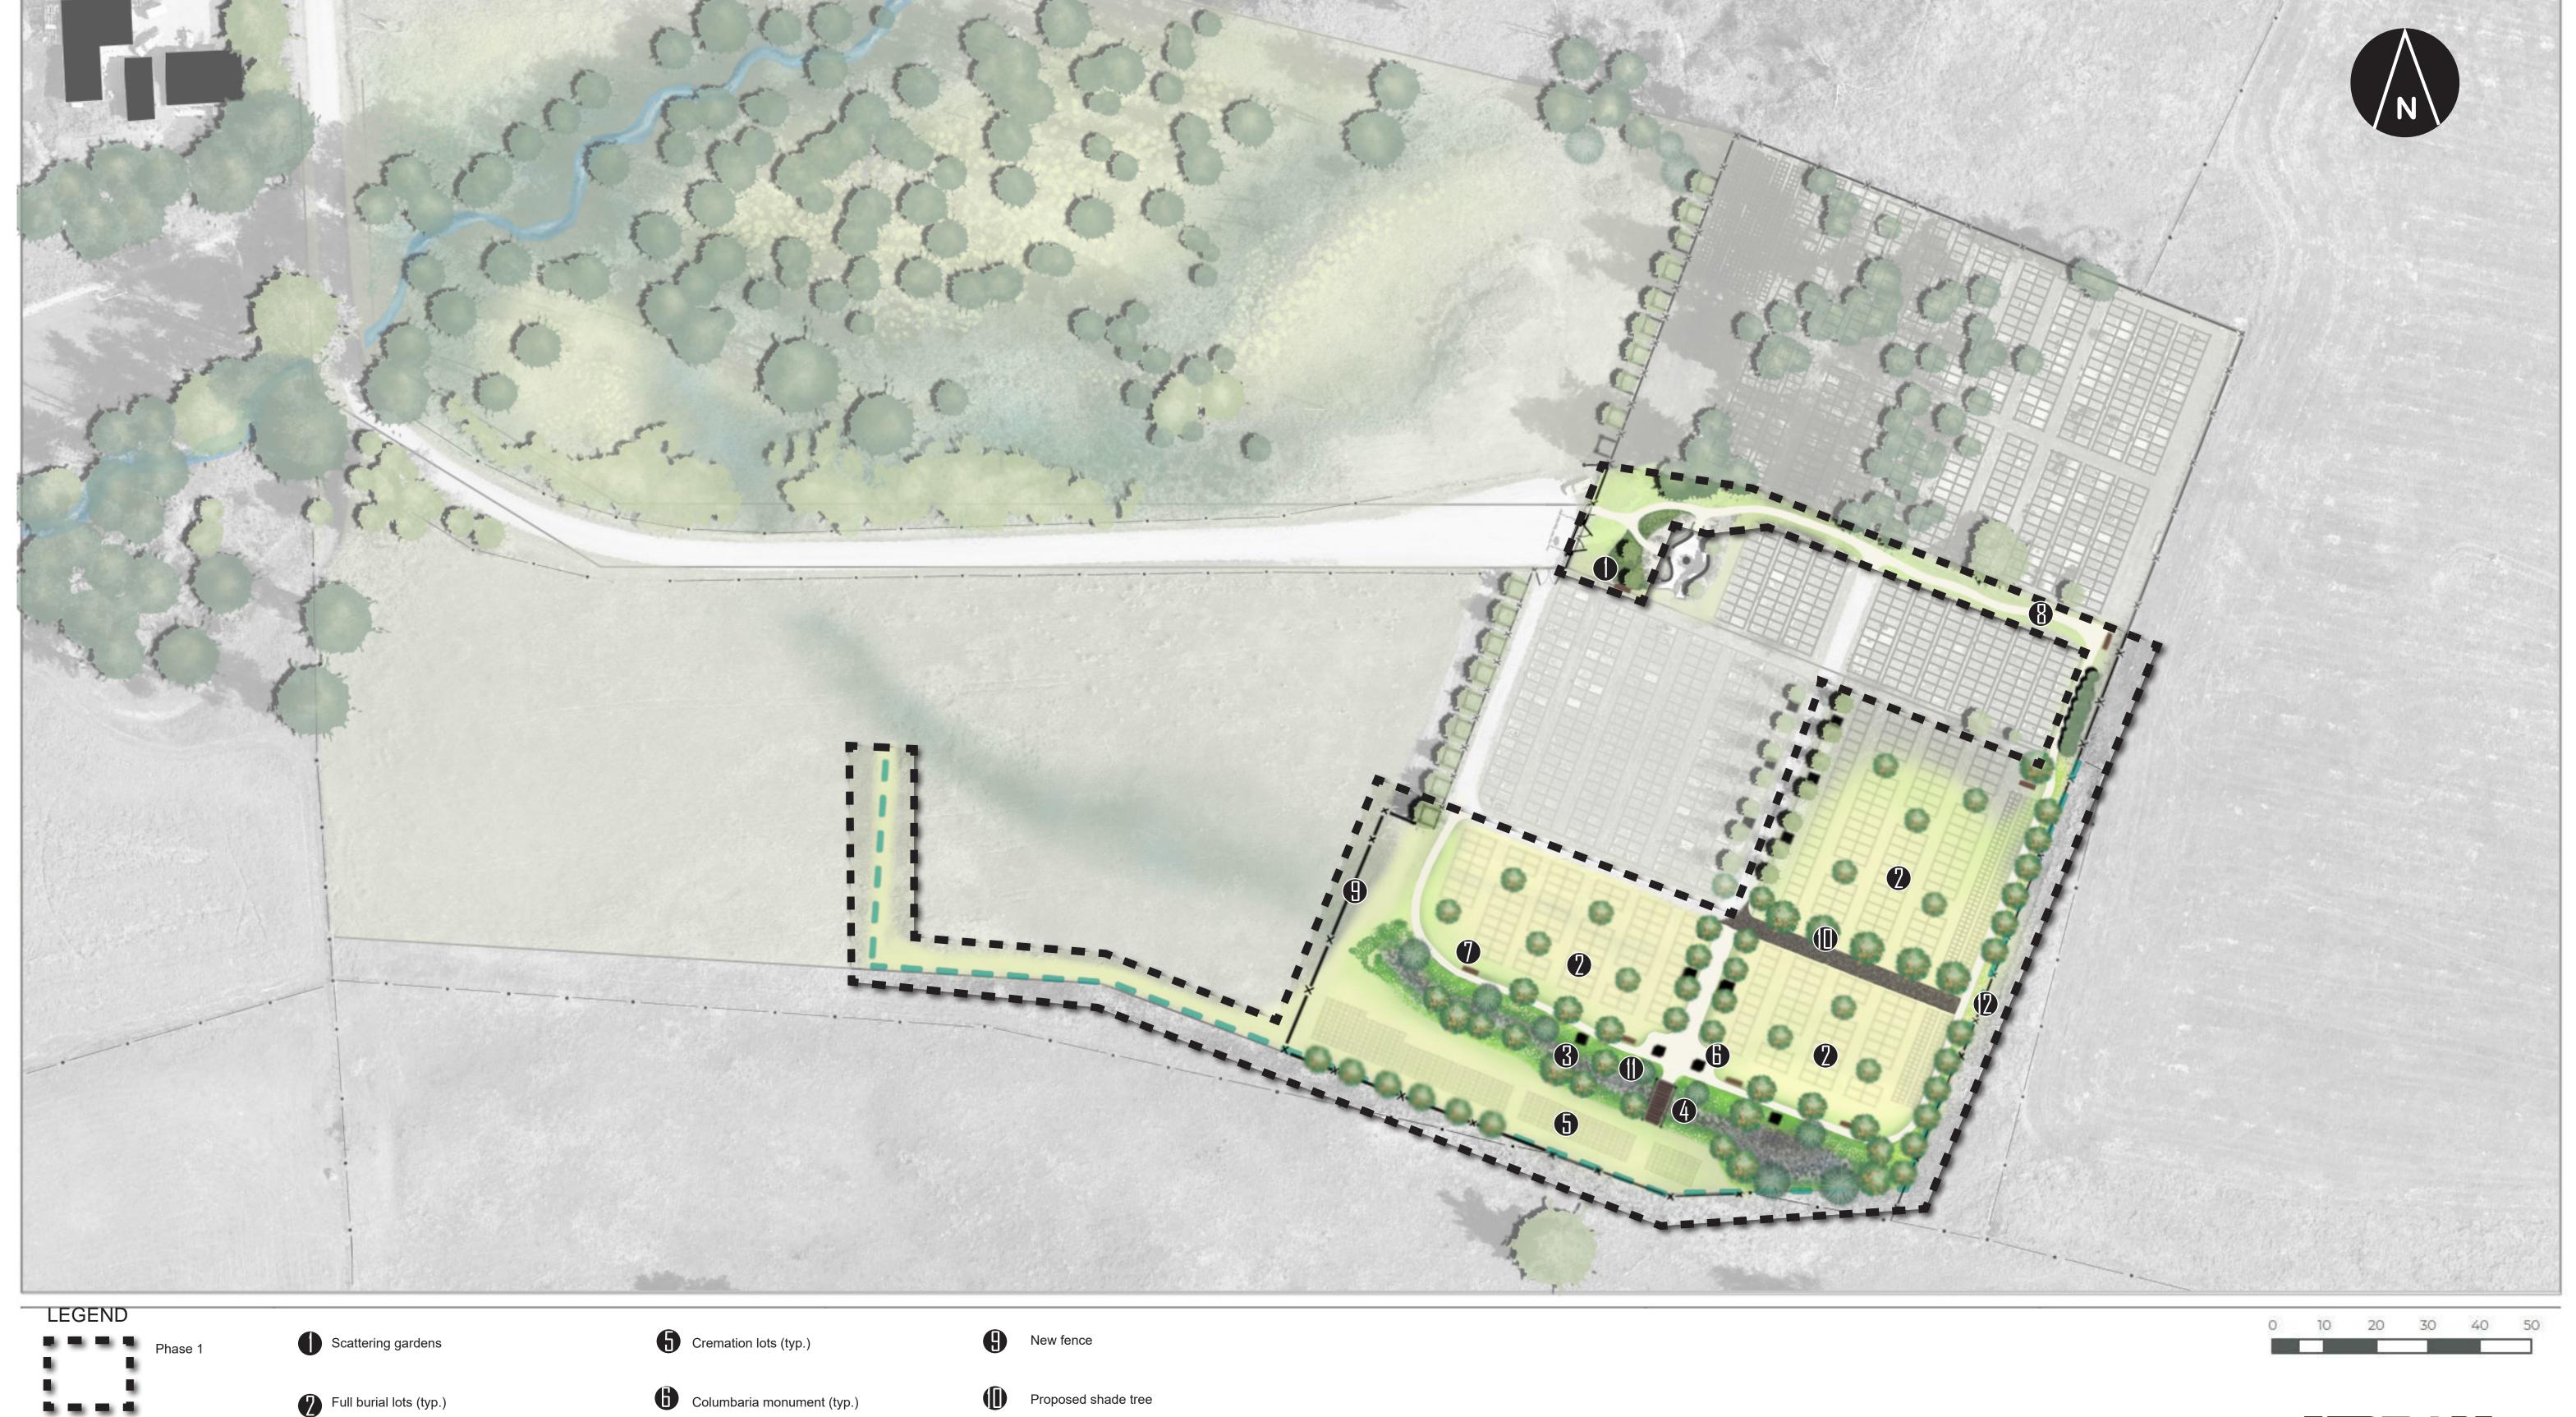

## District of Coldstream Cemetery Master Plan

Parking areas

2 Overflow parking

4 Scattering gardens

- Memorial bench

- Green burial forest Work shed and storage yard
- Contemplative trails
- Proposed shade tree

- Columbaria monument (typ.)
- Green burial meadow
- Proposed access road

Cremation lots (typ.)

- Washroom (solar powered)
- Proposed evergreen tree

Creek bed drainage swale

New fence

Perimeter subsurface drain