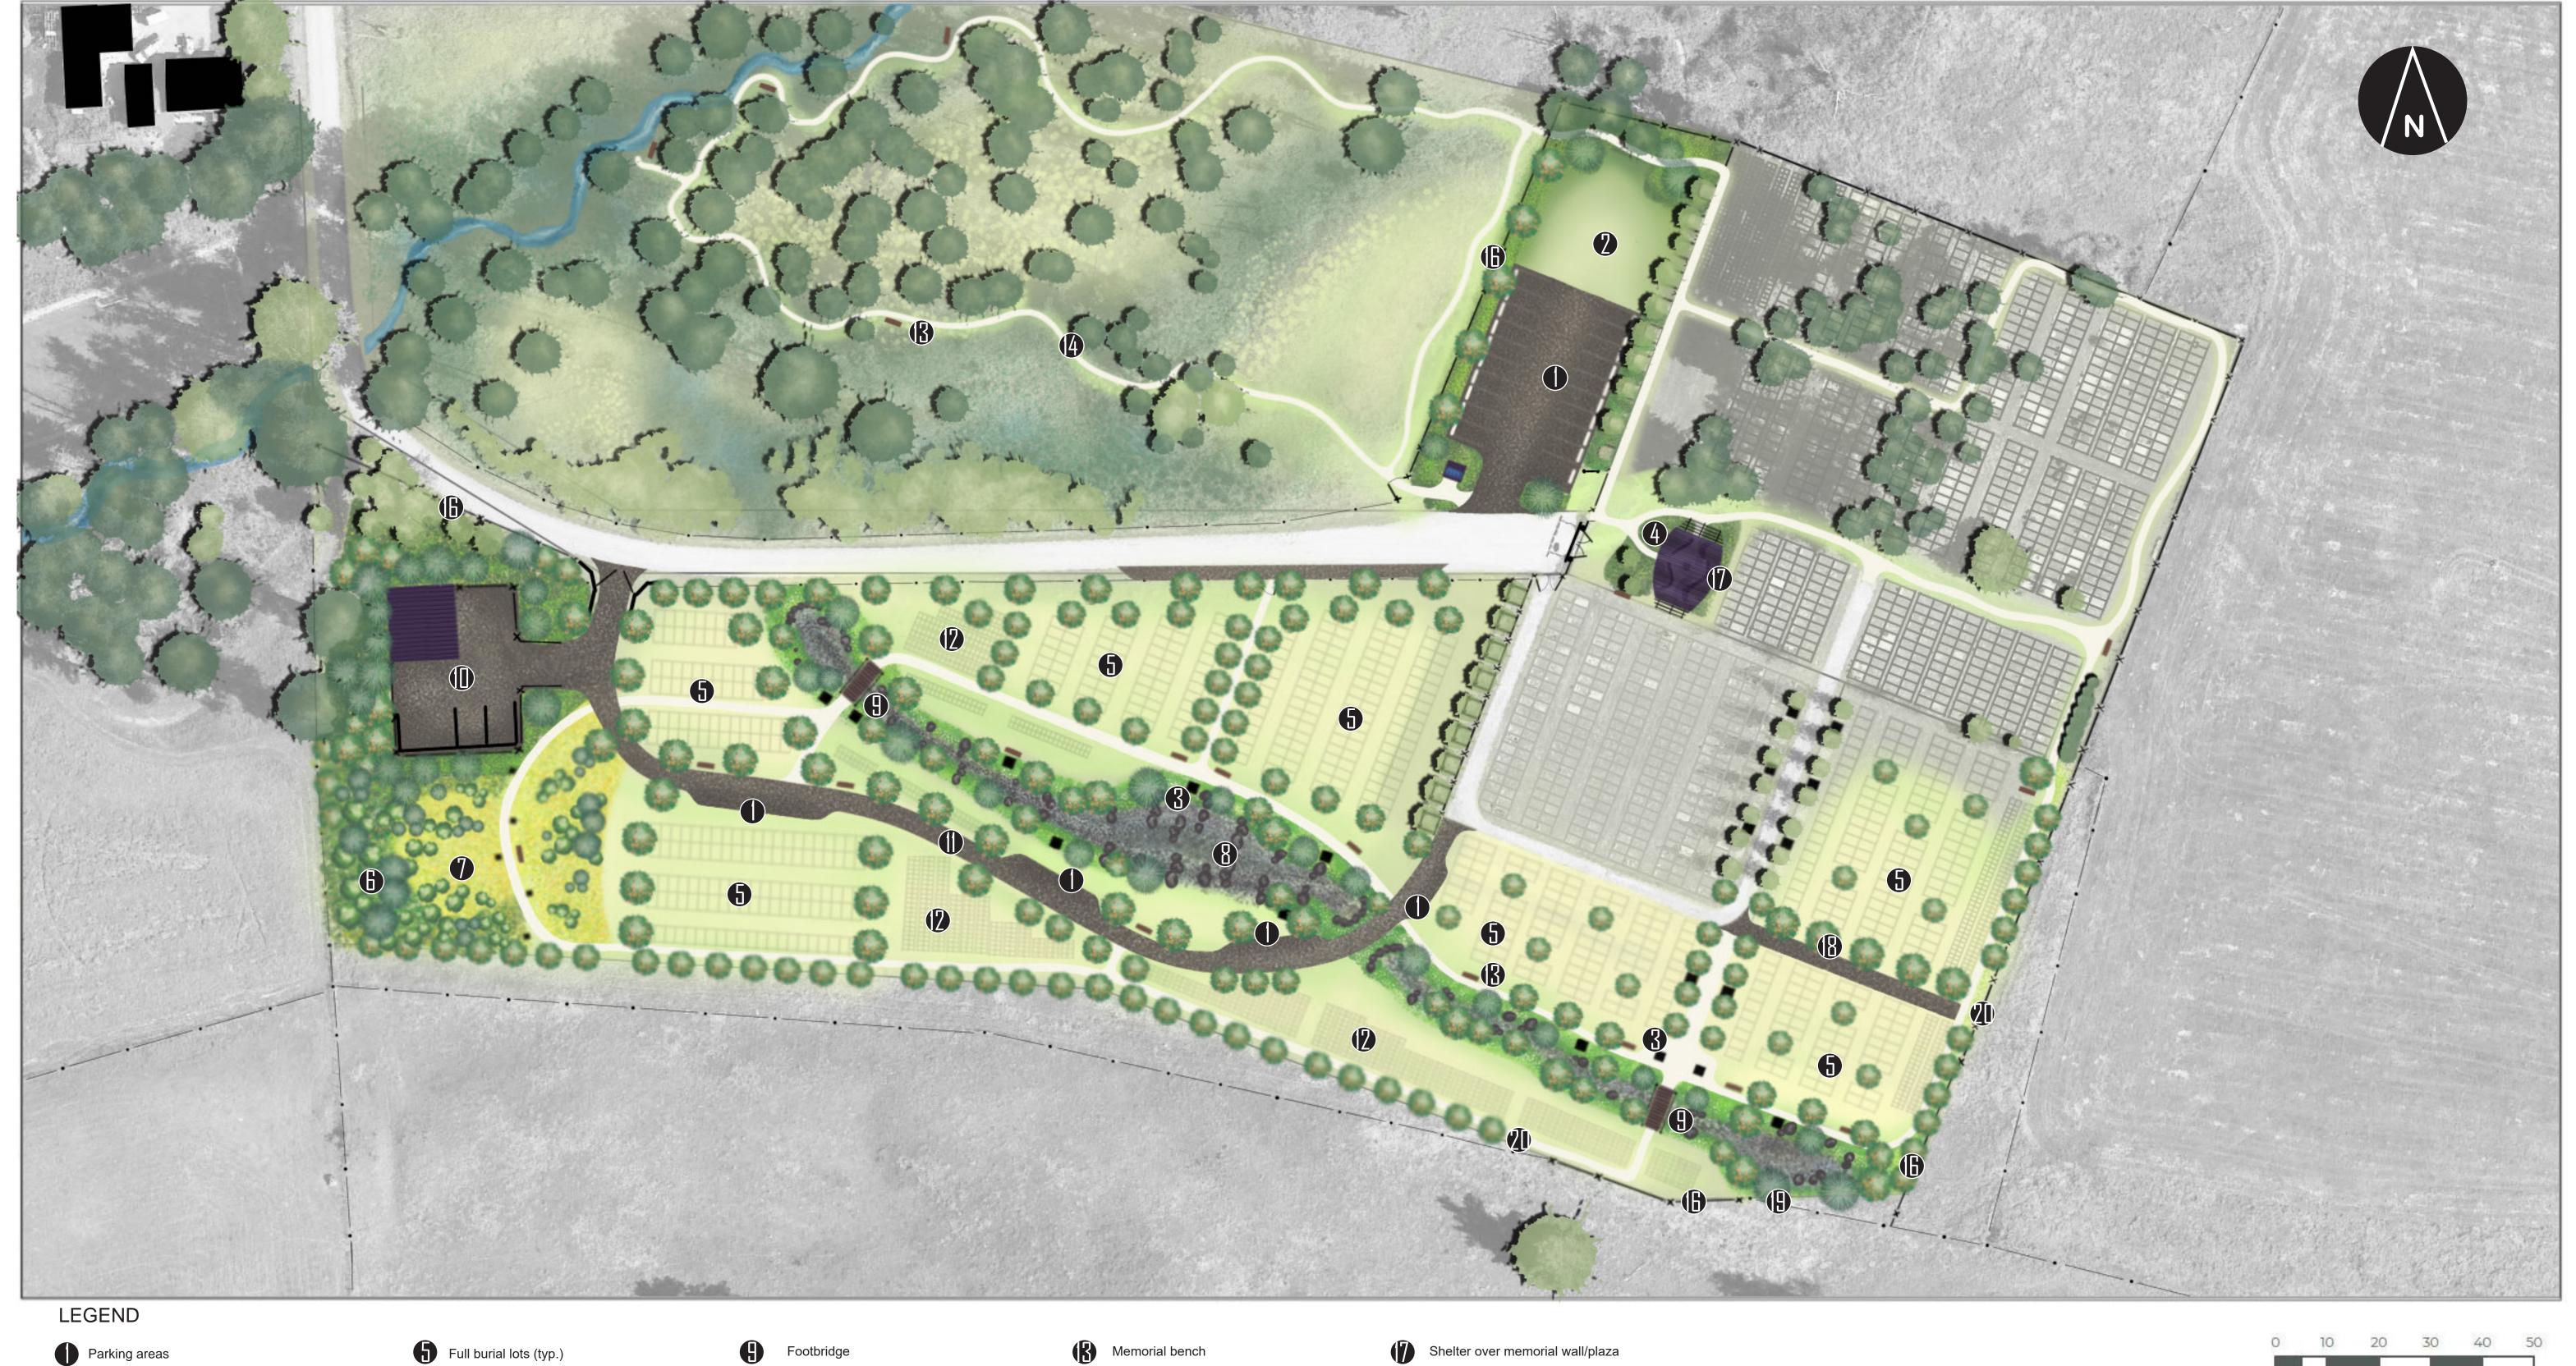

## District of Coldstream Cemetery Master Plan

Parking areas

2 Overflow parking

4 Scattering gardens

- Memorial bench

- Green burial forest Work shed and storage yard
- Contemplative trails
- Proposed shade tree

- Columbaria monument (typ.)
- Green burial meadow
- Proposed access road

Cremation lots (typ.)

- Washroom (solar powered)
- Proposed evergreen tree

Creek bed drainage swale

New fence

Perimeter subsurface drain

Proposed evergreen tree

Perimeter subsurface drain

Creek bed drainage swale

4 Footbridge

Memorial bench

Contemplative trails

Overflow parking

Memorial bench

4 Contemplative trails

New fence

Proposed evergreen tree

Proposed evergreen tree

District of

Coldstream

Creek bed drainage swale

Memorial bench

Green burial meadow

Work shed and storage yard

Proposed shade tree

Proposed evergreen tree