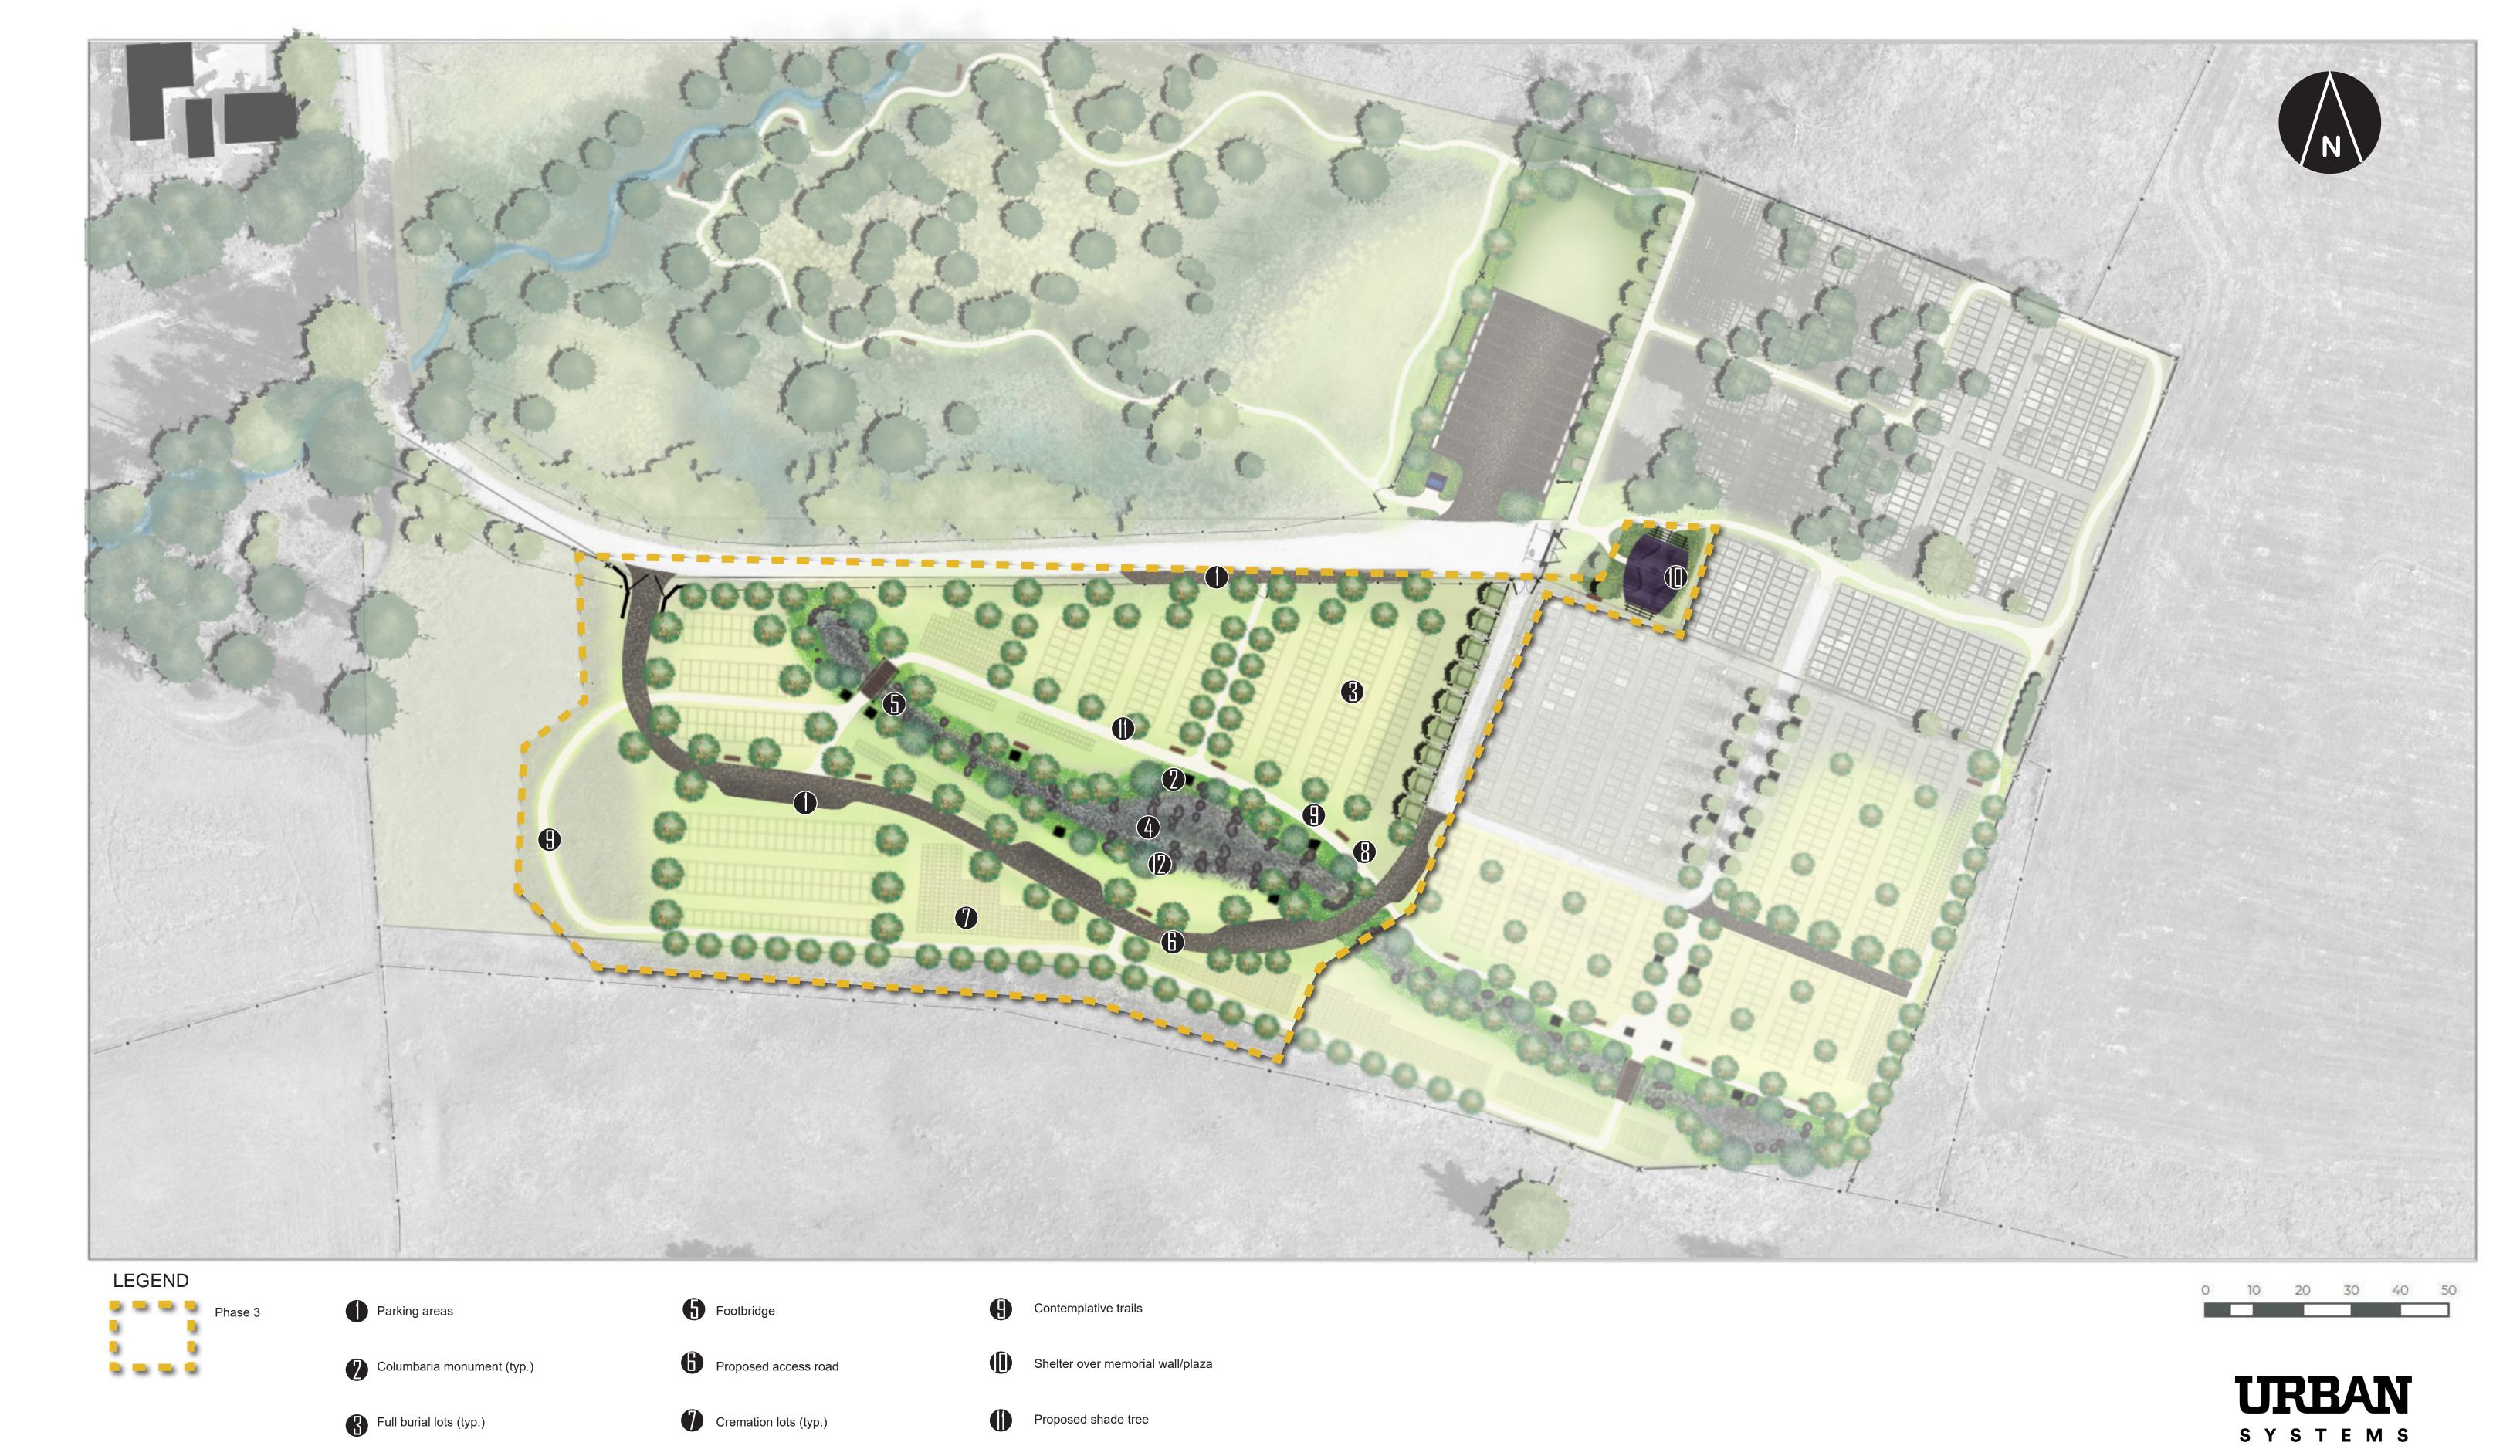

## District of Coldstream Cemetery Master Plan

Parking areas

2 Overflow parking

4 Scattering gardens

- Memorial bench

- Green burial forest Work shed and storage yard
- Contemplative trails
- Proposed shade tree

- Columbaria monument (typ.)
- Green burial meadow
- Proposed access road

Cremation lots (typ.)

- Washroom (solar powered)
- Proposed evergreen tree

Creek bed drainage swale

New fence

Perimeter subsurface drain

Proposed evergreen tree

Perimeter subsurface drain

Creek bed drainage swale

4 Footbridge

Memorial bench

Contemplative trails

Overflow parking

Memorial bench

4 Contemplative trails

New fence

Proposed evergreen tree

Proposed evergreen tree

District of

Coldstream

Creek bed drainage swale

Memorial bench

Green burial meadow

Work shed and storage yard

Proposed shade tree

Proposed evergreen tree