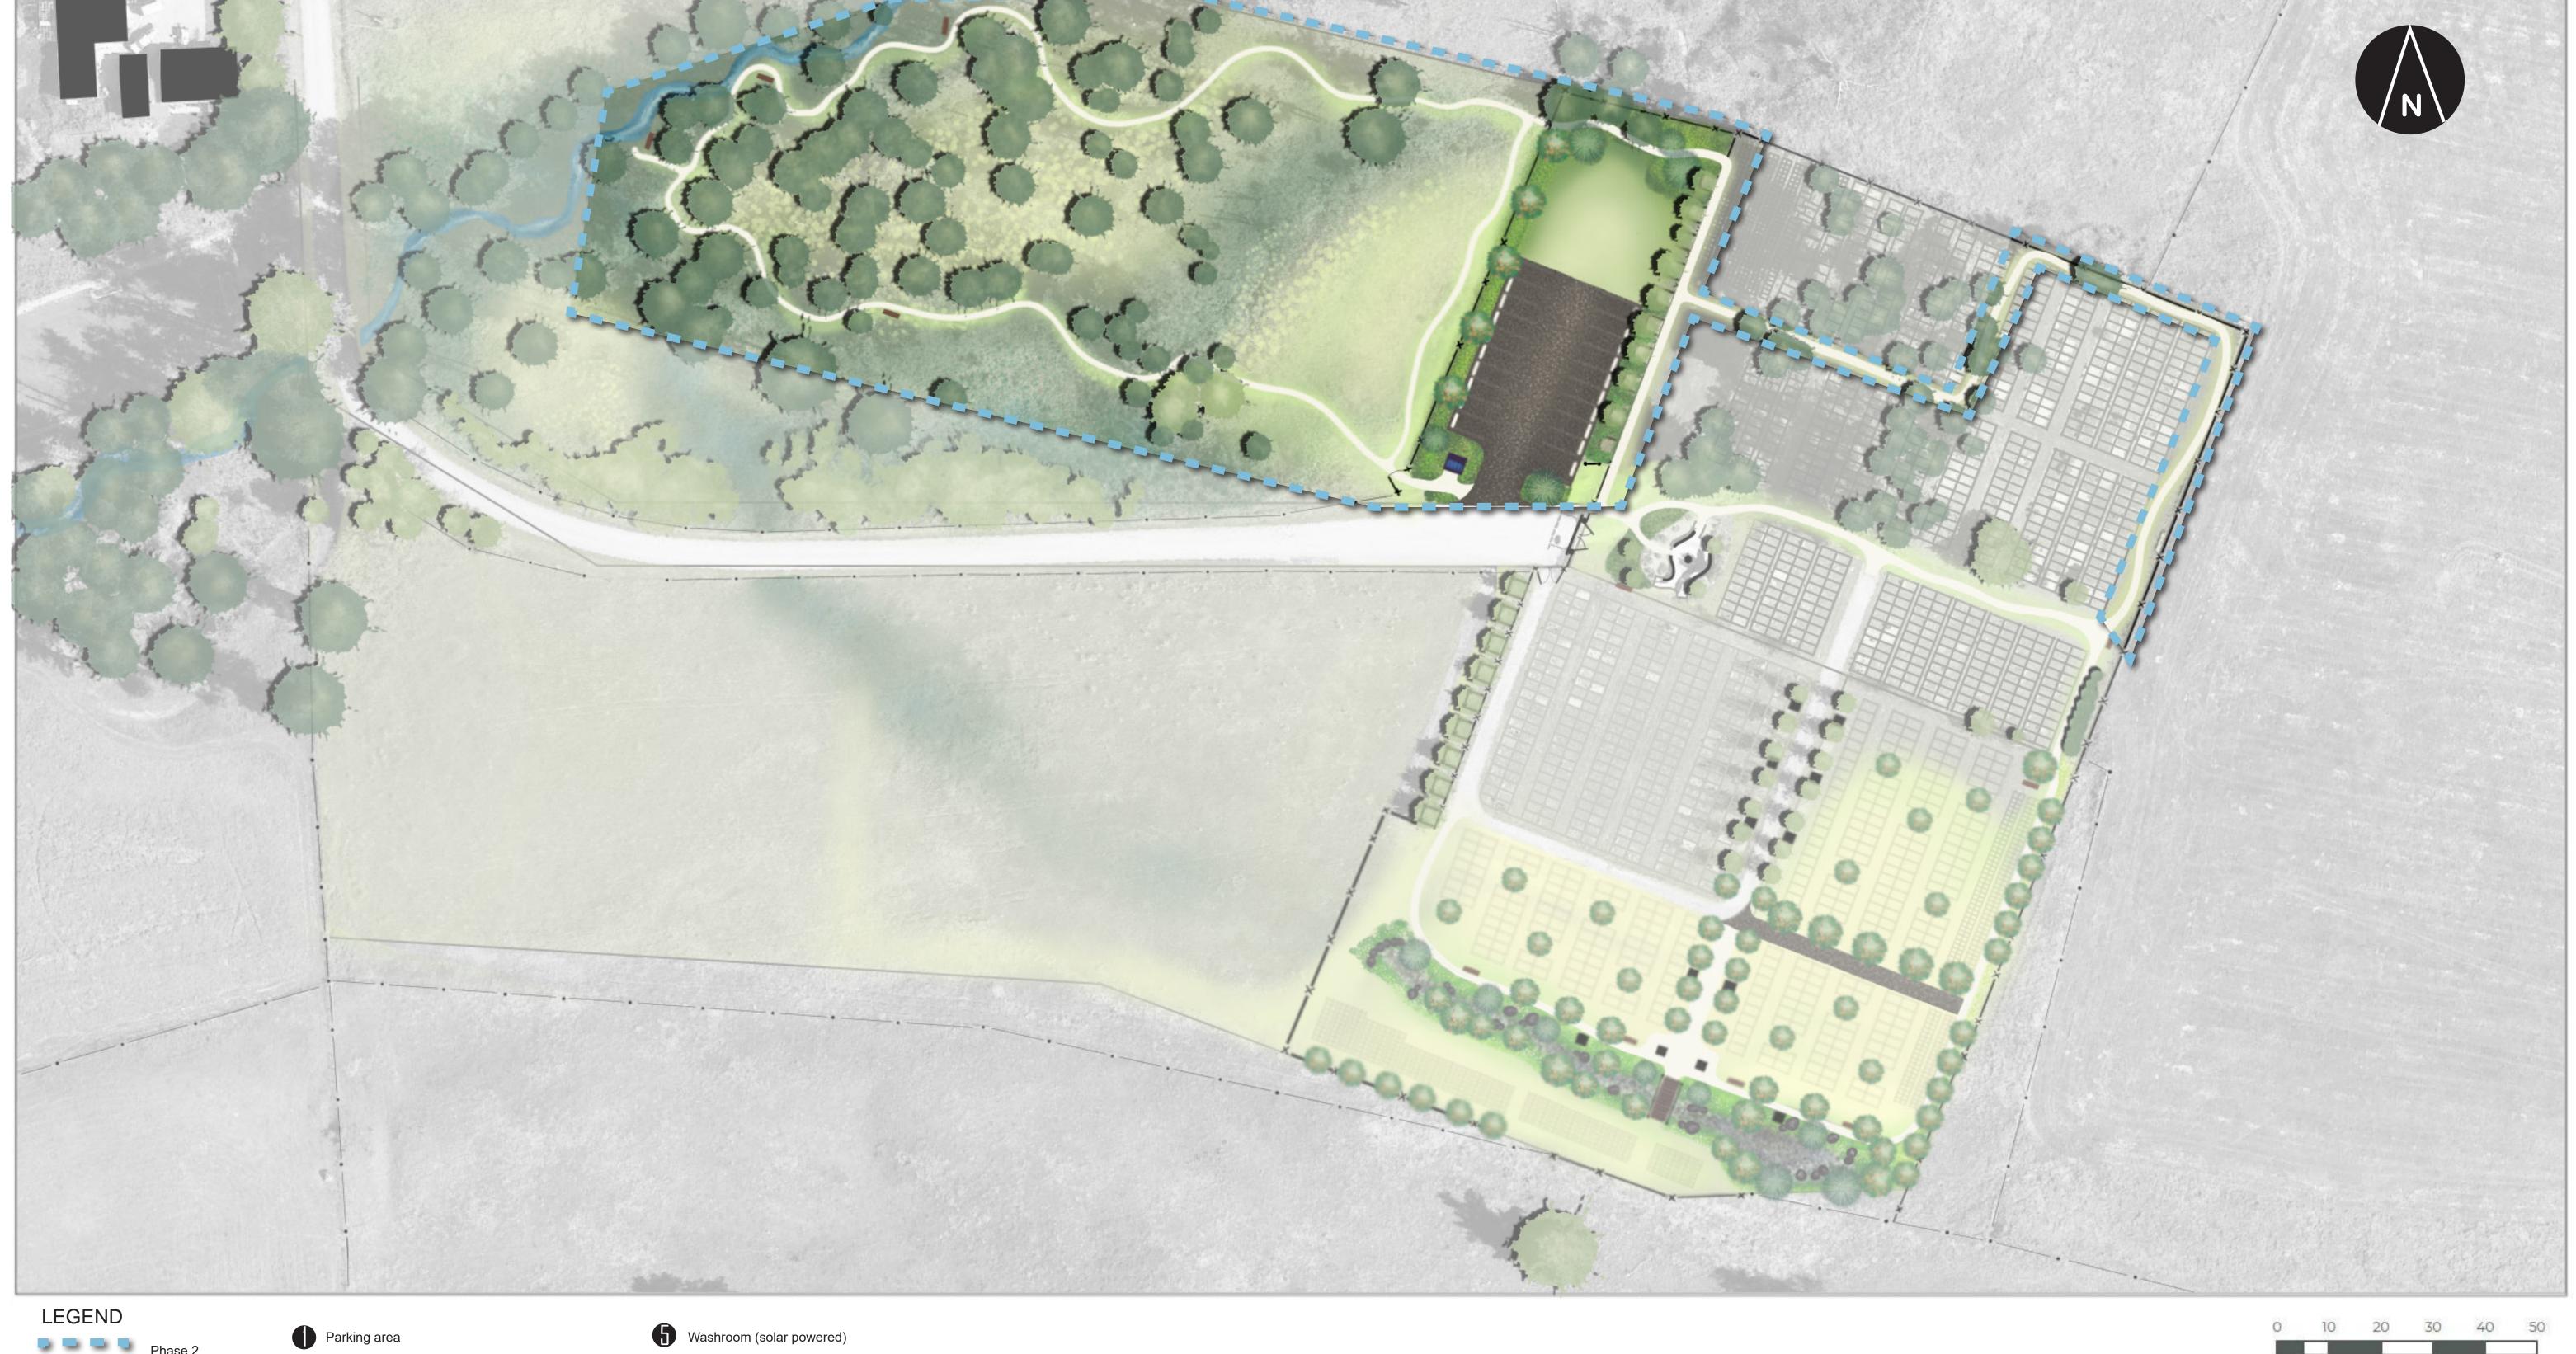

Proposed evergreen tree

Perimeter subsurface drain

Creek bed drainage swale

4 Footbridge

Memorial bench

Contemplative trails

Overflow parking

Memorial bench

4 Contemplative trails

New fence

Proposed evergreen tree

Proposed evergreen tree

District of

Coldstream

Creek bed drainage swale

Memorial bench

Green burial meadow

Work shed and storage yard

Proposed shade tree

Proposed evergreen tree